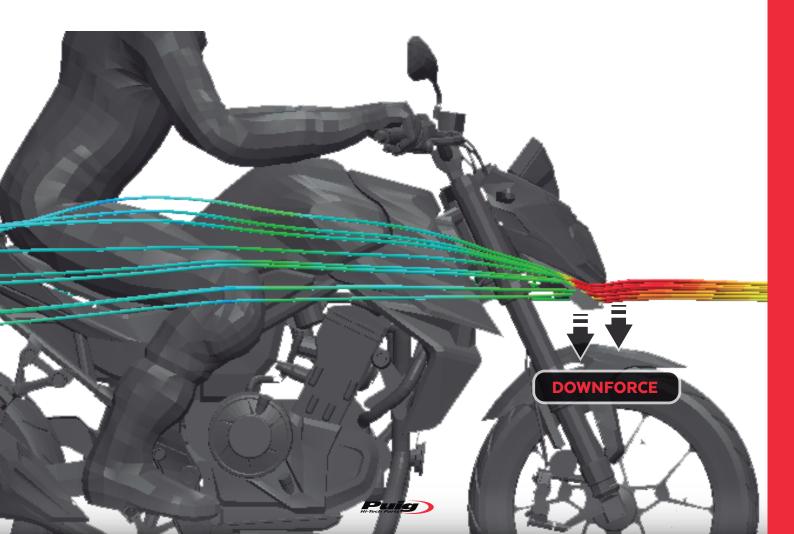

- DEPREASSURE

OVERPREASSURE

Due to its angles and frontal surface, it creates an overpressure on the top of the spoiler. The turbulance create below, generates a difference of pressure between the upper and lower part of the spoiler. Which ultimately generates the aerodynamic downforce.