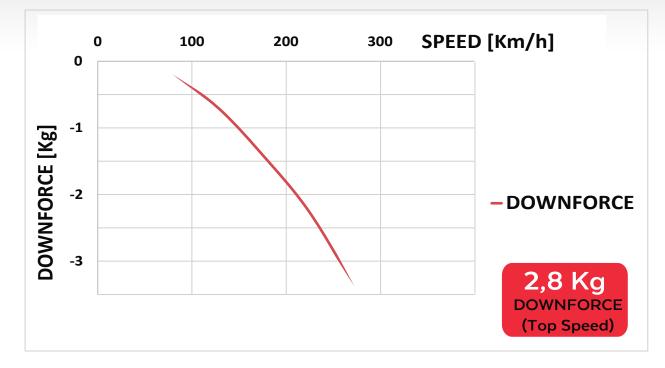

### Downforce-Speed Chart:

On this chart we can see the downforce that the spoilers generate.

### 0 100 200 300 SPEED [Km/h] -250 -250 -250 -250 -250 -250 -250 -250 -250 -250 -250 -250 -250 -250 -250 -250 -250 -250 -250 -250 -250 -250 -250 -250 -250 -250 -250 -250 -250 -250 -250 -250 -250 -250 -250 -250 -250 -250 -250 -250 -250 -250 -250 -250 -250 -250 -250 -250 -250 -250 -250 -250 -250 -250 -250 -250 -250 -250 -250 -250 -250 -250 -250 -250 -250 -250 -250 -250 -250 -250 -250 -250 -250 -250 -250 -250 -250 -250 -250 -250 -250 -250 -250 -250 -250 -250 -250 -250 -250 -250 -250 -250 -250 -250 -250 -250 -250 -250 -250 -250 -250 -250 -250 -250 -250 -250 -250 -250 -250 -250 -250 -250 -250 -250 -250 -250 -250 -250 -250 -250 -250 -250 -250 -250 -250 -250 -250 -250 -250 -250 -250 -250 -250 -250 -250 -250 -250 -250 -250 -250 -250 -250 -250 -250 -250 -250 -250 -250 -250 -250 -250 -250 -250 -250 -250 -250 -250 -250 -250 -250 -250 -250 -250 -250 -250 -250 -250 -250 -250 -250 -250 -250 -250 -250 -250 -250 -250 -250 -250 -250 -250 -250 -250 -250 -250 -250 -250 -250 -250 -250 -250 -250 -250 -250 -250 -250 -250 -250 -250 -250 -250 -250 -250 -250 -250 -250 -250 -250 -250 -250 -250 -250 -250 -250 -250 -250 -250 -250 -250 -250 -250 -250 -250 -250 -250 -250 -250 -250 -250 -250 -250 -250 -250 -250 -250 -250 -250 -250 -250 -250 -250 -250 -250 -250 -250 -250 -250 -250 -250 -250 -250 -250 -250 -250 -250 -250 -250 -250 -250 -250 -250 -250 -250 -250 -250 -250 -250 -250 -250 -250 -250 -250 -250 -250 -250 -250 -250 -250 -250 -250 -250 -250 -250 -250 -250 -250 -250 -250 -250 -250 -250 -250 -250 -250 -250 -250 -250 -250 -250 -250 -250 -250 -250 -250 -250 -250 -250 -250 -250 -250 -250 -250 -250 -250 -250 -250 -250 -250 -250 -250 -250 -250 -250 -250 -250 -250 -250 -250 -250 -250 -250 -250 -250 -250 -250 -250 -2