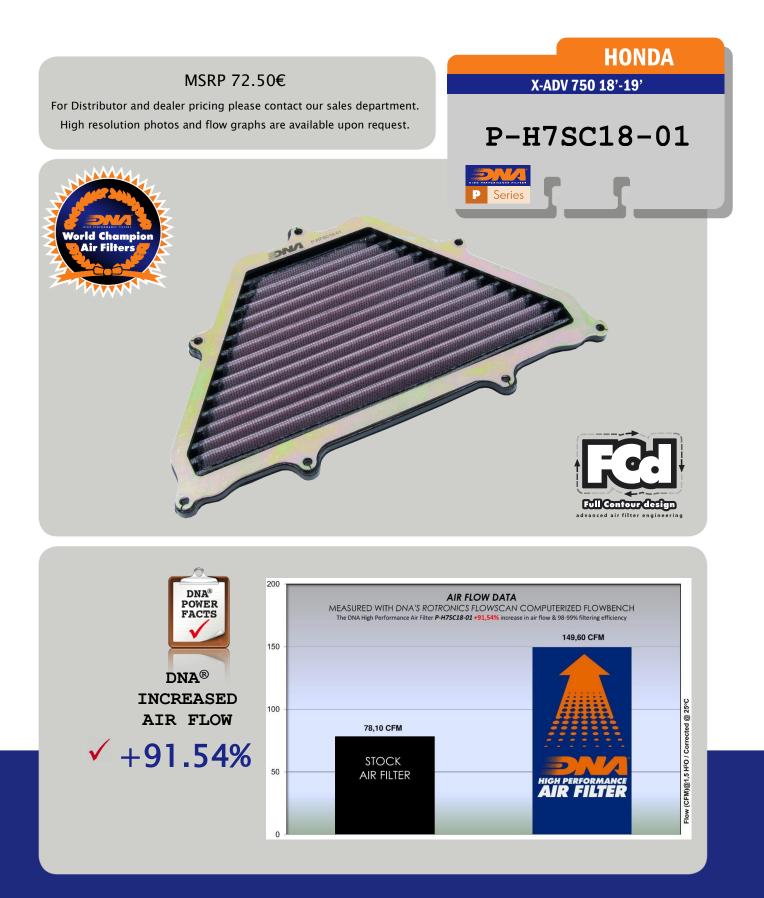

• The flow of this new **DNA** filter is **+91.54**% more than the stock filter!

- DNA air filter flow: 149.60 CFM
(Cubic feet per minute) @1,5"H2O corrected @ 25degrees Celsius
-HONDA stock filter's flow: 78.10 CFM
(Cubic feet per minute) @1,5"H2O corrected @ 25degrees Celsius

 This filter features DNA®'s advanced FCd (Full Contour design).

| • A perfect airtight sealing and trouble free filter installation for the |
|---------------------------------------------------------------------------|
| user is guaranteed.                                                       |

## RELEASE

New DNA High Performance Air Filter Release Sheet • #1 / 2019

Dear Business Partners and Friends,

We proudly announce the official release of the DNA High Performance Air Filter *P*-*H*7*SC*18-01 for the following HONDA model: ✓ X-ADV 750 18'-19'