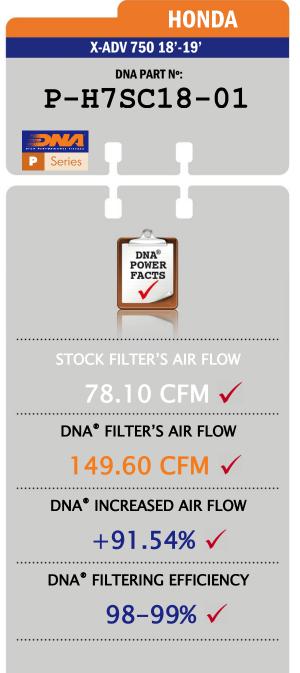

## RELEASE

New DNA High Performance Air Filter Release Sheet • #1 / 2019

Dear Business Partners and Friends,

We proudly announce the official release of the DNA High Performance Air Filter *P*-*H*7*SC*18-01 for the following HONDA model: ✓ X-ADV 750 18'-19'

• The flow of this new **DNA** filter is **+91.54**% more than the stock filter!

- DNA air filter flow: 149.60 CFM
(Cubic feet per minute) @1,5"H2O corrected @ 25degrees Celsius
-HONDA stock filter's flow: 78.10 CFM
(Cubic feet per minute) @1,5"H2O corrected @ 25degrees Celsius

• A specially made supporting frame is included with the DNA filter.

• Installation of this new DNA Air filter is very easy; simply follow the installation instructions included in the workshop manual

• The filtering efficiency<sup>1</sup> is extremely high at **98-99%** filtering efficiency (ISO 5011), with 4 layers of DNA<sup>®</sup> Cotton.