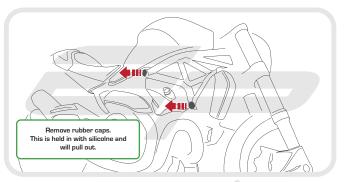

### DUCATI MONSTER 1200 and 821 - 2014 ONWARDS CRASH PROTECTION

#### Product Reference - 11676

#### Kit Contents

(A) 1 x RH Arm

- (H) 2 x Bobbin Heads
- B 1 x RH Front Frame Spacer (25mm) 1 2 x Bobbin Spacers © 1 x RH Rear Frame Spacer (59mm)
  - 2 x M12 110 x 1.25 Cap Head Bolts
- ① 1 x LH Arm K 2 x Impact Absorbing Washers
- © 1 x LH Front Frame Spacer (61mm) © 2 x M12 Washers
- ⑤ 1 x LH Rear Frame Spacer (52mm) 
  ⑥ 3 x M12 130 x 1.25 Cap Head Bolts
- G 1 x M12 100 x 1.25 Cap Head Bolt

























































































































It is recommended that periodic inspections are made to ensure that all bolts are tightend to the specified torque settings.

Should the bike be involved in an accident a thorough inspection should be made and any components that have taken an impact, no matter how small, be replaced





www.evotech-performance.com