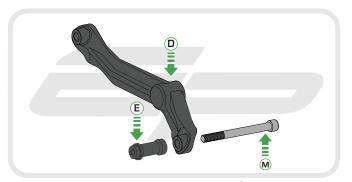

#### Kit Contents

(A) 1 x RH Arm

- (H) 2 x Bobbin Heads
- B 1 x RH Front Frame Spacer (25mm) 1 2 x Bobbin Spacers © 1 x RH Rear Frame Spacer (59mm)
  - 2 x M12 110 x 1.25 Cap Head Bolts
- ① 1 x LH Arm K 2 x Impact Absorbing Washers
- © 1 x LH Front Frame Spacer (61mm) © 2 x M12 Washers
- ⑤ 1 x LH Rear Frame Spacer (52mm) 
  ⑥ 3 x M12 130 x 1.25 Cap Head Bolts
- G 1 x M12 100 x 1.25 Cap Head Bolt