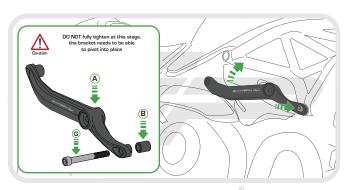

#### Kit Contents

(A) 1 x RH Arm

- (H) 2 x Bobbin Heads
- B 1 x RH Front Frame Spacer (25mm) 1 2 x Bobbin Spacers © 1 x RH Rear Frame Spacer (59mm)
  - 2 x M12 110 x 1.25 Cap Head Bolts
- ① 1 x LH Arm K 2 x Impact Absorbing Washers
- © 1 x LH Front Frame Spacer (61mm) © 2 x M12 Washers
- ⑤ 1 x LH Rear Frame Spacer (52mm) 
  ⑥ 3 x M12 130 x 1.25 Cap Head Bolts
- G 1 x M12 100 x 1.25 Cap Head Bolt