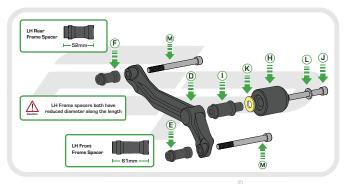

#### Kit Contents

(A) 1 x RH Arm

- (H) 2 x Bobbin Heads
- B 1 x RH Front Frame Spacer (25mm) 1 2 x Bobbin Spacers © 1 x RH Rear Frame Spacer (59mm)
  - 2 x M12 110 x 1.25 Cap Head Bolts
- ① 1 x LH Arm K 2 x Impact Absorbing Washers
- © 1 x LH Front Frame Spacer (61mm) © 2 x M12 Washers
- ⑤ 1 x LH Rear Frame Spacer (52mm) 
  ⑥ 3 x M12 130 x 1.25 Cap Head Bolts
- G 1 x M12 100 x 1.25 Cap Head Bolt