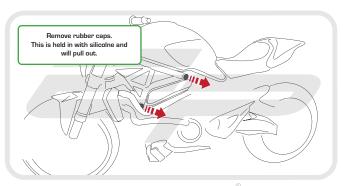

#### Kit Contents

(A) 1 x RH Arm

- (H) 2 x Bobbin Heads
- B 1 x RH Front Frame Spacer (25mm) 1 2 x Bobbin Spacers © 1 x RH Rear Frame Spacer (59mm)
  - 2 x M12 110 x 1.25 Cap Head Bolts
- ① 1 x LH Arm K 2 x Impact Absorbing Washers
- © 1 x LH Front Frame Spacer (61mm) © 2 x M12 Washers
- ⑤ 1 x LH Rear Frame Spacer (52mm) 
  ⑥ 3 x M12 130 x 1.25 Cap Head Bolts
- G 1 x M12 100 x 1.25 Cap Head Bolt