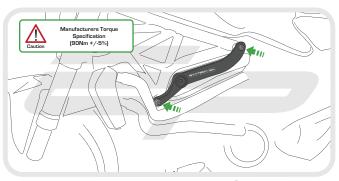

It is recommended that periodic inspections are made to ensure that all bolts are tightend to the specified torque settings.

Should the bike be involved in an accident a thorough inspection should be made and any components that have taken an impact, no matter how small, be replaced