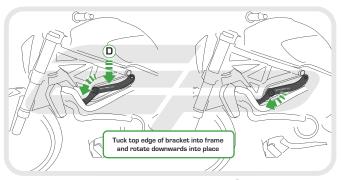

#### Kit Contents

(A) 1 x RH Arm

- (H) 2 x Bobbin Heads
- B 1 x RH Front Frame Spacer (25mm) 1 2 x Bobbin Spacers © 1 x RH Rear Frame Spacer (59mm)
  - 2 x M12 110 x 1.25 Cap Head Bolts
- ① 1 x LH Arm K 2 x Impact Absorbing Washers
- © 1 x LH Front Frame Spacer (61mm) © 2 x M12 Washers
- ⑤ 1 x LH Rear Frame Spacer (52mm) 
  ⑥ 3 x M12 130 x 1.25 Cap Head Bolts
- G 1 x M12 100 x 1.25 Cap Head Bolt