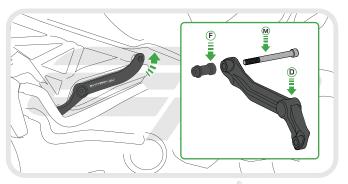

#### Kit Contents

(A) 1 x RH Arm

- (H) 2 x Bobbin Heads
- B 1 x RH Front Frame Spacer (25mm) 1 2 x Bobbin Spacers © 1 x RH Rear Frame Spacer (59mm)
  - 2 x M12 110 x 1.25 Cap Head Bolts
- ① 1 x LH Arm K 2 x Impact Absorbing Washers
- © 1 x LH Front Frame Spacer (61mm) © 2 x M12 Washers
- ⑤ 1 x LH Rear Frame Spacer (52mm) 
  ⑥ 3 x M12 130 x 1.25 Cap Head Bolts
- G 1 x M12 100 x 1.25 Cap Head Bolt