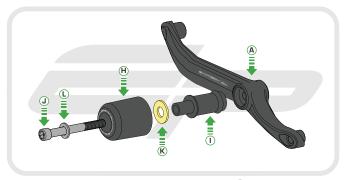

#### Kit Contents

(A) 1 x RH Arm

- (H) 2 x Bobbin Heads
- B 1 x RH Front Frame Spacer (25mm) 1 2 x Bobbin Spacers © 1 x RH Rear Frame Spacer (59mm)
  - 2 x M12 110 x 1.25 Cap Head Bolts
- ① 1 x LH Arm K 2 x Impact Absorbing Washers
- © 1 x LH Front Frame Spacer (61mm) © 2 x M12 Washers
- ⑤ 1 x LH Rear Frame Spacer (52mm) 
  ⑥ 3 x M12 130 x 1.25 Cap Head Bolts
- G 1 x M12 100 x 1.25 Cap Head Bolt