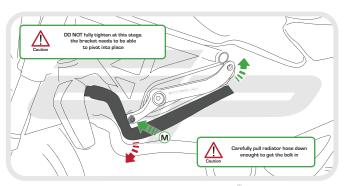

#### Kit Contents

(A) 1 x RH Arm

- (H) 2 x Bobbin Heads
- B 1 x RH Front Frame Spacer (25mm) 1 2 x Bobbin Spacers © 1 x RH Rear Frame Spacer (59mm)
  - 2 x M12 110 x 1.25 Cap Head Bolts
- ① 1 x LH Arm K 2 x Impact Absorbing Washers
- © 1 x LH Front Frame Spacer (61mm) © 2 x M12 Washers
- ⑤ 1 x LH Rear Frame Spacer (52mm) 
  ⑥ 3 x M12 130 x 1.25 Cap Head Bolts
- G 1 x M12 100 x 1.25 Cap Head Bolt