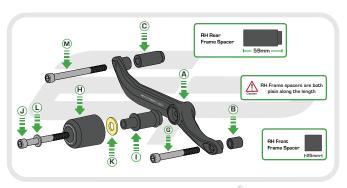

#### Kit Contents

(A) 1 x RH Arm

- (H) 2 x Bobbin Heads
- B 1 x RH Front Frame Spacer (25mm) 1 2 x Bobbin Spacers © 1 x RH Rear Frame Spacer (59mm)
  - 2 x M12 110 x 1.25 Cap Head Bolts
- ① 1 x LH Arm K 2 x Impact Absorbing Washers
- © 1 x LH Front Frame Spacer (61mm) © 2 x M12 Washers
- ⑤ 1 x LH Rear Frame Spacer (52mm) 
  ⑥ 3 x M12 130 x 1.25 Cap Head Bolts
- G 1 x M12 100 x 1.25 Cap Head Bolt