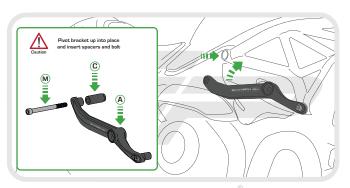

#### Kit Contents

(A) 1 x RH Arm

- (H) 2 x Bobbin Heads
- B 1 x RH Front Frame Spacer (25mm) 1 2 x Bobbin Spacers © 1 x RH Rear Frame Spacer (59mm)
  - 2 x M12 110 x 1.25 Cap Head Bolts
- ① 1 x LH Arm K 2 x Impact Absorbing Washers
- © 1 x LH Front Frame Spacer (61mm) © 2 x M12 Washers
- ⑤ 1 x LH Rear Frame Spacer (52mm) 
  ⑥ 3 x M12 130 x 1.25 Cap Head Bolts
- G 1 x M12 100 x 1.25 Cap Head Bolt