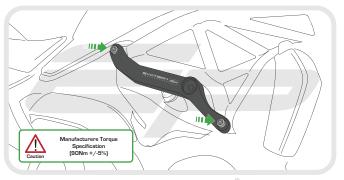

It is recommended that periodic inspections are made to ensure that all bolts are tightend to the specified torque settings.

Should the bike be involved in an accident a thorough inspection should be made and any components that have taken an impact, no matter how small, be replaced