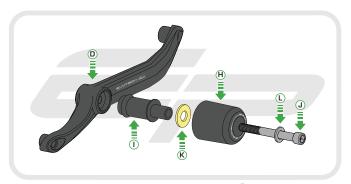

#### Kit Contents

(A) 1 x RH Arm

- (H) 2 x Bobbin Heads
- B 1 x RH Front Frame Spacer (25mm) 1 2 x Bobbin Spacers © 1 x RH Rear Frame Spacer (59mm)
  - 2 x M12 110 x 1.25 Cap Head Bolts
- ① 1 x LH Arm K 2 x Impact Absorbing Washers
- © 1 x LH Front Frame Spacer (61mm) © 2 x M12 Washers
- ⑤ 1 x LH Rear Frame Spacer (52mm) 
  ⑥ 3 x M12 130 x 1.25 Cap Head Bolts
- G 1 x M12 100 x 1.25 Cap Head Bolt