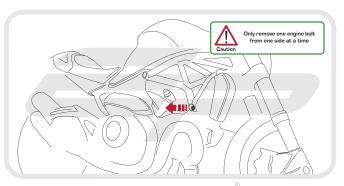

### DUCATI MONSTER 1200 and 821 - 2014 ONWARDS CRASH PROTECTION

#### Product Reference - 11676

#### Kit Contents

(A) 1 x RH Arm

- (H) 2 x Bobbin Heads
- B 1 x RH Front Frame Spacer (25mm) 1 2 x Bobbin Spacers © 1 x RH Rear Frame Spacer (59mm)
  - 2 x M12 110 x 1.25 Cap Head Bolts
- ① 1 x LH Arm K 2 x Impact Absorbing Washers
- © 1 x LH Front Frame Spacer (61mm) © 2 x M12 Washers
- ⑤ 1 x LH Rear Frame Spacer (52mm) 
  ⑥ 3 x M12 130 x 1.25 Cap Head Bolts
- G 1 x M12 100 x 1.25 Cap Head Bolt

























































































































It is recommended that periodic inspections are made to ensure that all bolts are tightend to the specified torque settings.

Should the bike be involved in an accident a thorough inspection should be made and any components that have taken an impact, no matter how small, be replaced





www.evotech-performance.com