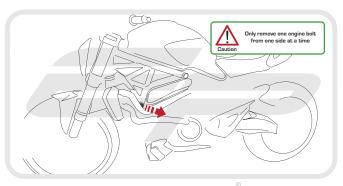

It is recommended that periodic inspections are made to ensure that all bolts are tightend to the specified torque settings.

Should the bike be involved in an accident a thorough inspection should be made and any components that have taken an impact, no matter how small, be replaced