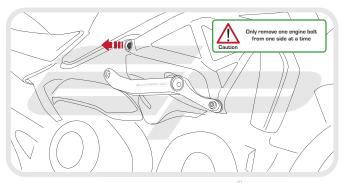

#### Kit Contents

(A) 1 x RH Arm

- (H) 2 x Bobbin Heads
- B 1 x RH Front Frame Spacer (25mm) 1 2 x Bobbin Spacers © 1 x RH Rear Frame Spacer (59mm)
  - 2 x M12 110 x 1.25 Cap Head Bolts
- ① 1 x LH Arm K 2 x Impact Absorbing Washers
- © 1 x LH Front Frame Spacer (61mm) © 2 x M12 Washers
- ⑤ 1 x LH Rear Frame Spacer (52mm) 
  ⑥ 3 x M12 130 x 1.25 Cap Head Bolts
- G 1 x M12 100 x 1.25 Cap Head Bolt