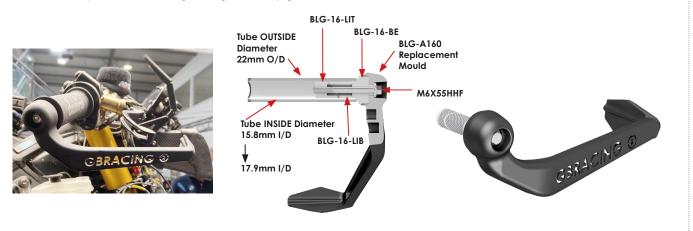

## UNIVERSAL BRAKE LEVER GUARD WITH 16mm INSERT (Fits tube inside diameters from 15.8mm to 17.9mm) PART NO. BLG-16-A160-GBR

- 1 Remove existing bar end and replacing it with supplied bar end.
- 2 Tighten bolt until the lever protector is tight and does not move up or down under normal pressure.
- 3 Do not ride if you are unsure if it is tight enough and always get a trained technician to confirm.