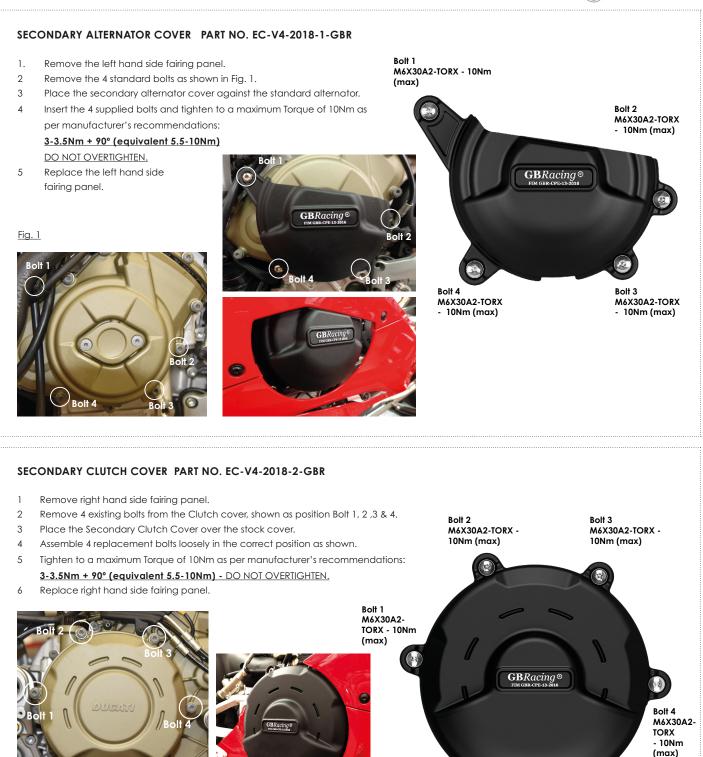

ENGINE COVER SET: Part No. EC-V4-2018-SET-GBR EC-V4-2018-1-GBR, EC-V4-2018-2-GBR

FITTING INSTRUCTIONS