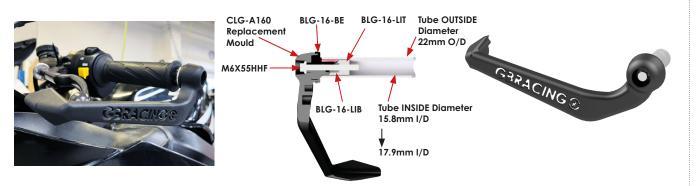

## UNIVERSAL CLUTCH LEVER GUARD WITH 16mm INSERT (Fits tube inside diameters from 15.8mm to 17.9mm) PART NO. CLG-16-A160-GBR

- 1 Remove existing bar end and replacing it with supplied bar end.
- 2 Tighten bolt until the lever protector is tight and does not move up or down under normal pressure.
- 3 Do not ride if you are unsure if it is tight enough and always get a trained technician to confirm.