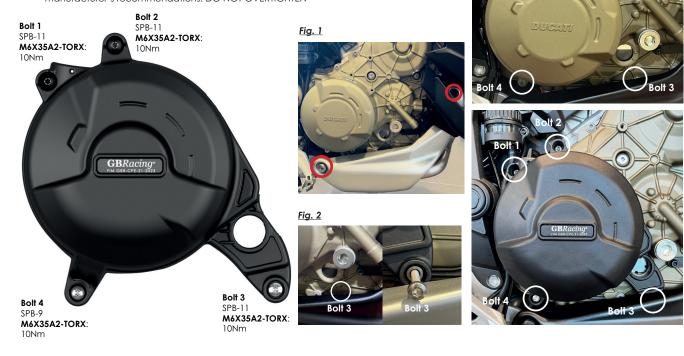

## SECONDARY CLUTCH COVER PART NO. EC-V4-MS-2022-2-GBR

<u>Please note:</u> Remove both fixing bolts on the right hand side of the belly pan as shown in <u>Fig. 1</u> - pull it forward and down slightly to enable access to the lower right bolt (see <u>Fig. 2</u>). These two bolts need to be re-installed after fitting the GBRacing cover.

- 1 Remove the 4 standard bolts as shown as bolt position 1, 2, 3 & 4.
- 2 Place the secondary clutch over the standard clutch.
- 3 Insert the 4 supplied bolts and tighten to <u>a maximum of 10Nm</u> as per manufacturer's recommendations. DO NOT OVERTIGHTEN