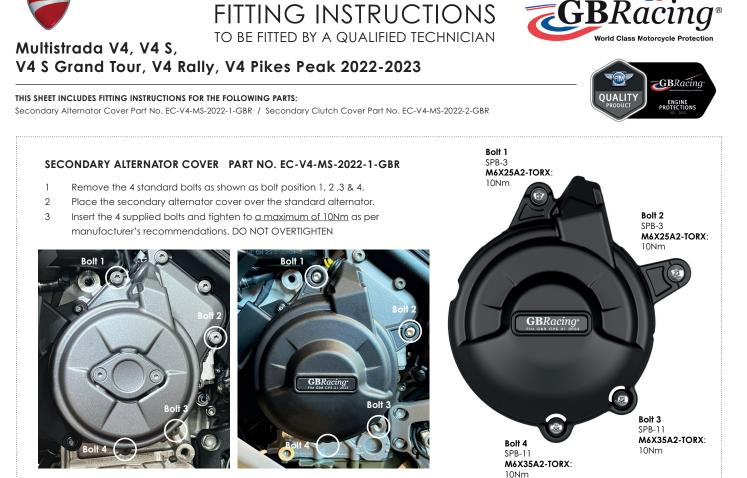

- 1 Remove the 4 standard bolts as shown as bolt position 1, 2, 3 & 4.
- 2 Place the secondary clutch over the standard clutch.
- 3 Insert the 4 supplied bolts and tighten to <u>a maximum of 10Nm</u> as per manufacturer's recommendations. DO NOT OVERTIGHTEN