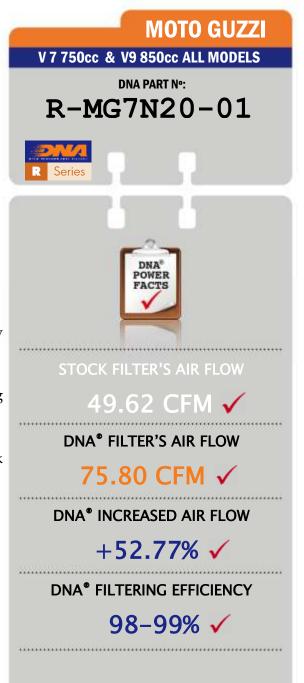

• The filtering efficiency<sup>1</sup> is extremely high at **98-99%** filtering efficiency (ISO 5011), with 4 layers of DNA<sup>®</sup> Cotton.

• The flow of this new **DNA** filter is **+52.77%** more than the stock filter!

- DNA air filter flow: 75.80 CFM
(Cubic feet per minute) @1,5"H2O corrected @ 25degrees Celsius
-MOTO GUZZI stock filter's flow: 49.62 CFM
(Cubic feet per minute) @1,5"H2O corrected @ 25degrees Celsius