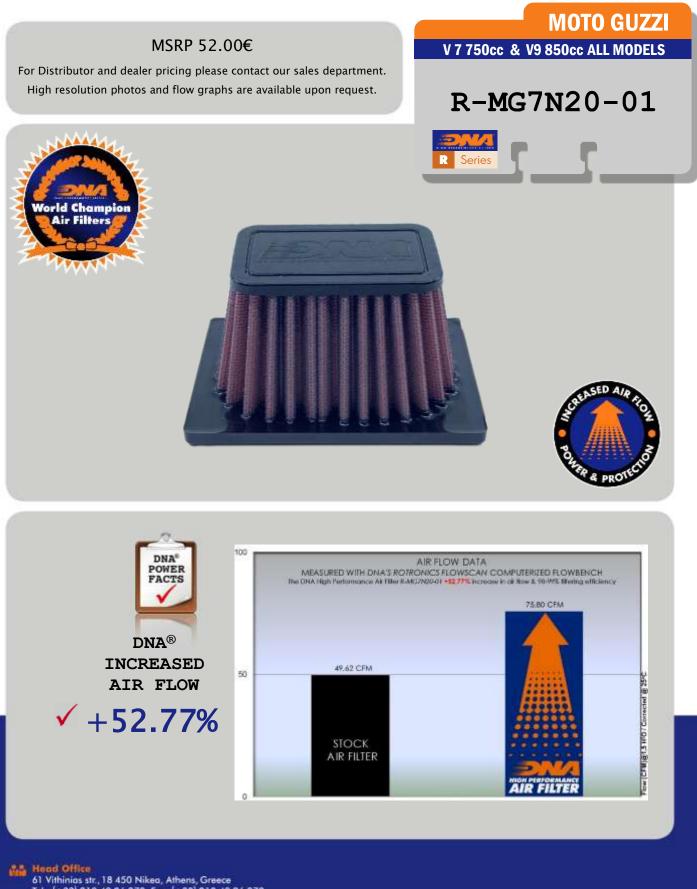

• The filtering efficiency<sup>1</sup> is extremely high at **98-99%** filtering efficiency (ISO 5011), with 4 layers of DNA<sup>®</sup> Cotton.

• The flow of this new **DNA** filter is **+52.77%** more than the stock filter!

- DNA air filter flow: 75.80 CFM
(Cubic feet per minute) @1,5"H2O corrected @ 25degrees Celsius
-MOTO GUZZI stock filter's flow: 49.62 CFM
(Cubic feet per minute) @1,5"H2O corrected @ 25degrees Celsius