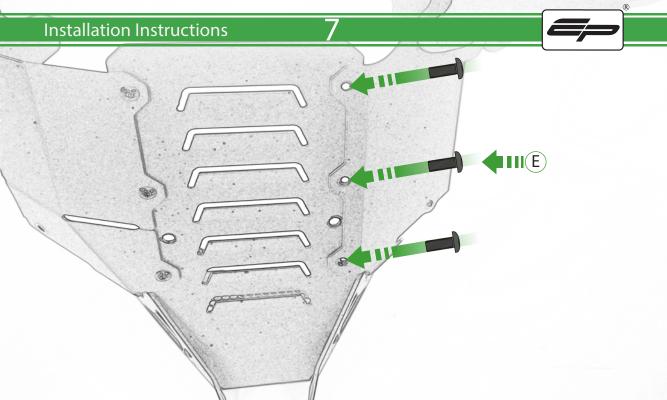

## Kit Contents PRN015305

- A 4 x M4 Flange Nuts
- B 5 x Grommets
- © 5 x Tophat Spacer
- D 9 x M6 x 12 Black Button Head Bolts
- E 18 x M5 x 8 Black Button Head Bolts