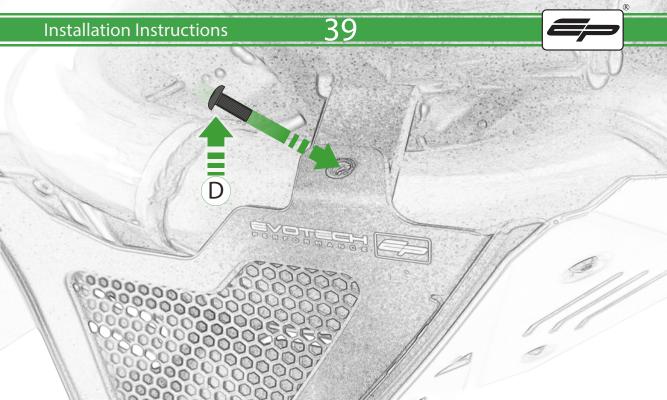

## Kit Contents PRN015305

- A 4 x M4 Flange Nuts
- B 5 x Grommets
- © 5 x Tophat Spacer
- D 9 x M6 x 12 Black Button Head Bolts
- E 18 x M5 x 8 Black Button Head Bolts