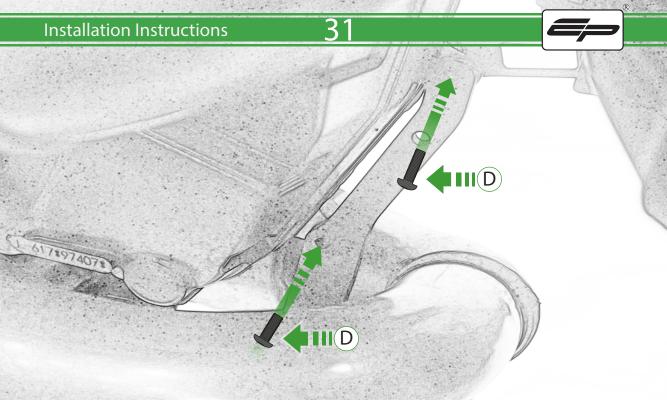

www.evotech-performance.com
KTM Super Duke 1290 Engine Guard
Installation Instructions

## **Installation Instructions**



## Kit Contents PRN015305

- A 4 x M4 Flange Nuts
- B 5 x Grommets
- © 5 x Tophat Spacer
- D 9 x M6 x 12 Black Button Head Bolts
- E 18 x M5 x 8 Black Button Head Bolts















## <u>10</u>

















## 15































































It is recommended that periodic inspections are made to ensure that all bolts are tightend to the specified torque settings.

Should the bike be involved in an accident a thorough inspection should be made and any components that have taken an impact, no matter how small, be replaced





www.evotech-performance.com