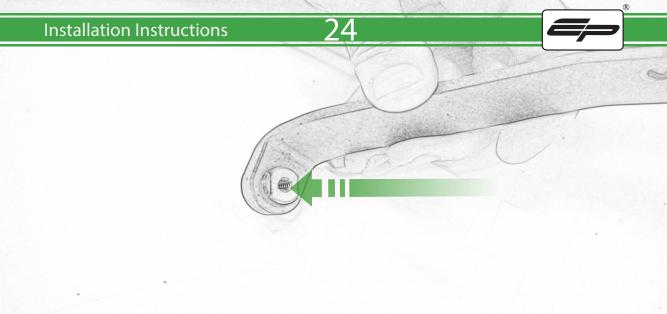

## Kit Contents PRN015305

- A 4 x M4 Flange Nuts
- B 5 x Grommets
- © 5 x Tophat Spacer
- D 9 x M6 x 12 Black Button Head Bolts
- E 18 x M5 x 8 Black Button Head Bolts