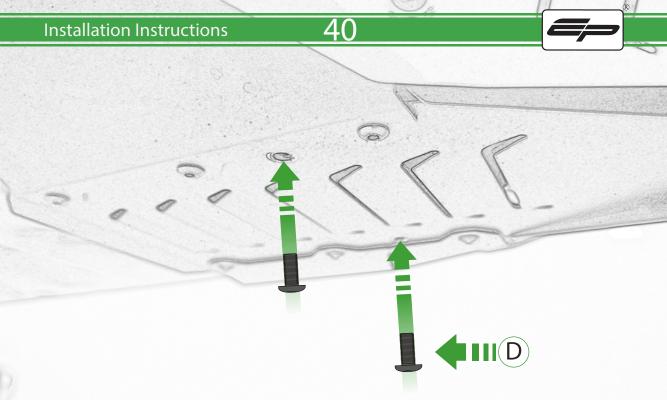

## Kit Contents PRN015305

- A 4 x M4 Flange Nuts
- B 5 x Grommets
- © 5 x Tophat Spacer
- D 9 x M6 x 12 Black Button Head Bolts
- E 18 x M5 x 8 Black Button Head Bolts