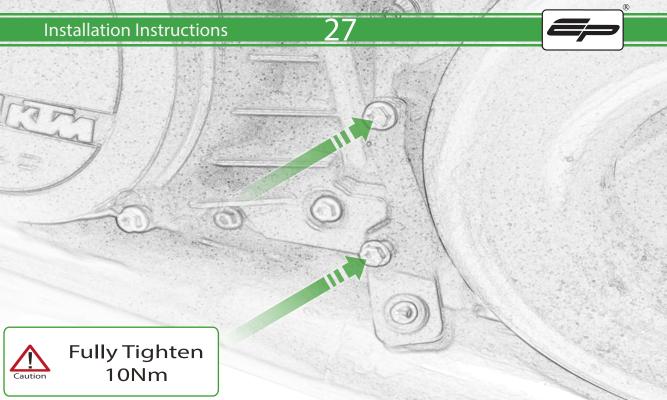

www.evotech-performance.com
KTM Super Duke 1290 Engine Guard
Installation Instructions

## **Installation Instructions**



## Kit Contents PRN015305

- A 4 x M4 Flange Nuts
- B 5 x Grommets
- © 5 x Tophat Spacer
- D 9 x M6 x 12 Black Button Head Bolts
- E 18 x M5 x 8 Black Button Head Bolts















## <u>10</u>

















## 15































































It is recommended that periodic inspections are made to ensure that all bolts are tightend to the specified torque settings.

Should the bike be involved in an accident a thorough inspection should be made and any components that have taken an impact, no matter how small, be replaced





www.evotech-performance.com