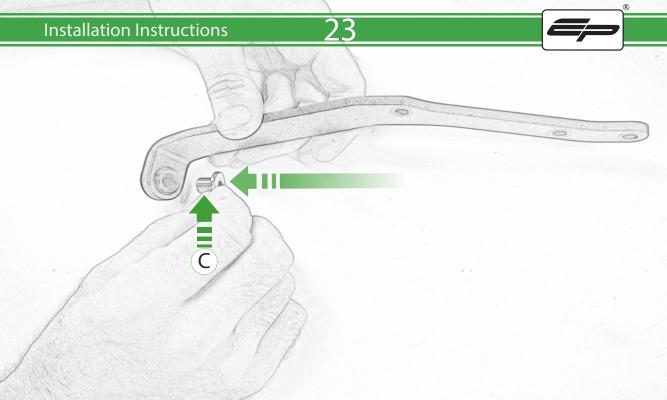

## Kit Contents PRN015305

- A 4 x M4 Flange Nuts
- B 5 x Grommets
- © 5 x Tophat Spacer
- D 9 x M6 x 12 Black Button Head Bolts
- E 18 x M5 x 8 Black Button Head Bolts