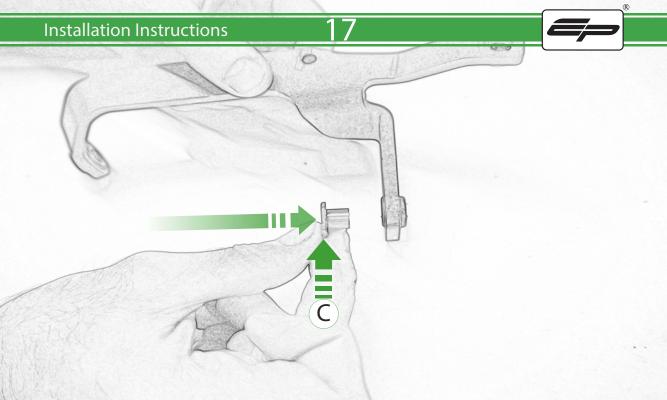

## Kit Contents PRN015305

- A 4 x M4 Flange Nuts
- B 5 x Grommets
- © 5 x Tophat Spacer
- D 9 x M6 x 12 Black Button Head Bolts
- E 18 x M5 x 8 Black Button Head Bolts