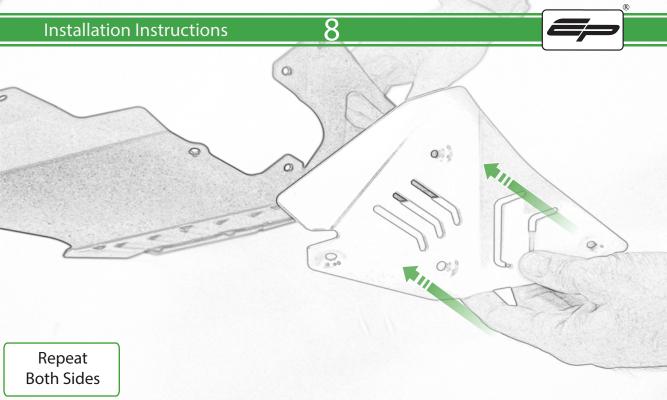

## Kit Contents PRN015305

- A 4 x M4 Flange Nuts
- B 5 x Grommets
- © 5 x Tophat Spacer
- D 9 x M6 x 12 Black Button Head Bolts
- E 18 x M5 x 8 Black Button Head Bolts