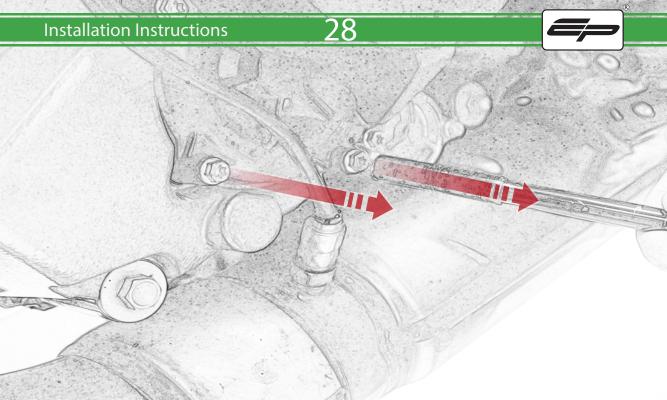

www.evotech-performance.com
KTM Super Duke 1290 Engine Guard
Installation Instructions

## **Installation Instructions**



## Kit Contents PRN015305

- A 4 x M4 Flange Nuts
- B 5 x Grommets
- © 5 x Tophat Spacer
- D 9 x M6 x 12 Black Button Head Bolts
- E 18 x M5 x 8 Black Button Head Bolts















## <u>10</u>

















## 15































































It is recommended that periodic inspections are made to ensure that all bolts are tightend to the specified torque settings.

Should the bike be involved in an accident a thorough inspection should be made and any components that have taken an impact, no matter how small, be replaced





www.evotech-performance.com