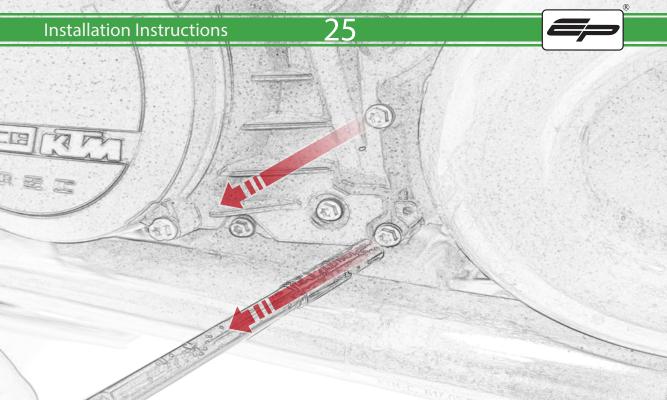

## Kit Contents PRN015305

- A 4 x M4 Flange Nuts
- B 5 x Grommets
- © 5 x Tophat Spacer
- D 9 x M6 x 12 Black Button Head Bolts
- E 18 x M5 x 8 Black Button Head Bolts