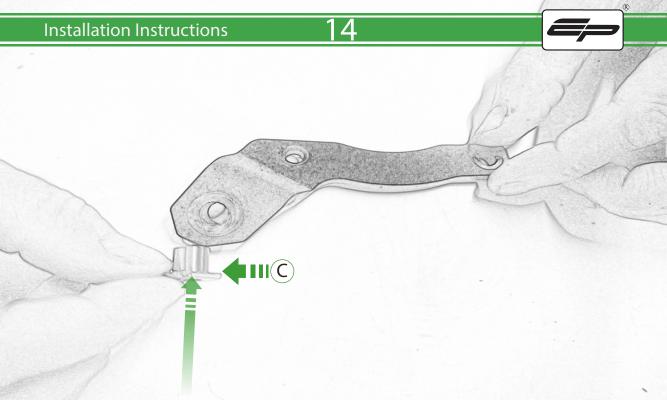

## Kit Contents PRN015305

- A 4 x M4 Flange Nuts
- B 5 x Grommets
- © 5 x Tophat Spacer
- D 9 x M6 x 12 Black Button Head Bolts
- E 18 x M5 x 8 Black Button Head Bolts