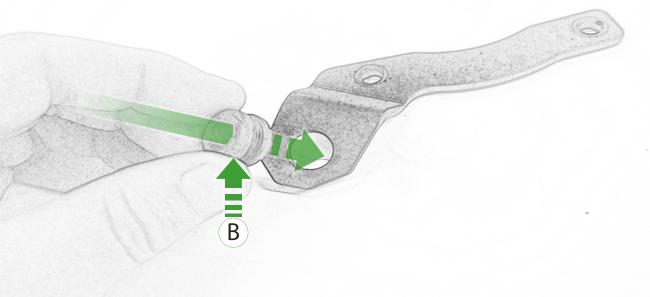

## Kit Contents PRN015305

- A 4 x M4 Flange Nuts
- B 5 x Grommets
- © 5 x Tophat Spacer
- D 9 x M6 x 12 Black Button Head Bolts
- E 18 x M5 x 8 Black Button Head Bolts