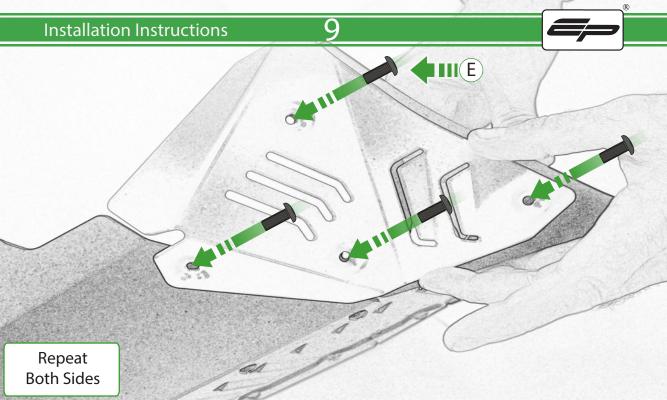

## Kit Contents PRN015305

- A 4 x M4 Flange Nuts
- B 5 x Grommets
- © 5 x Tophat Spacer
- D 9 x M6 x 12 Black Button Head Bolts
- E 18 x M5 x 8 Black Button Head Bolts