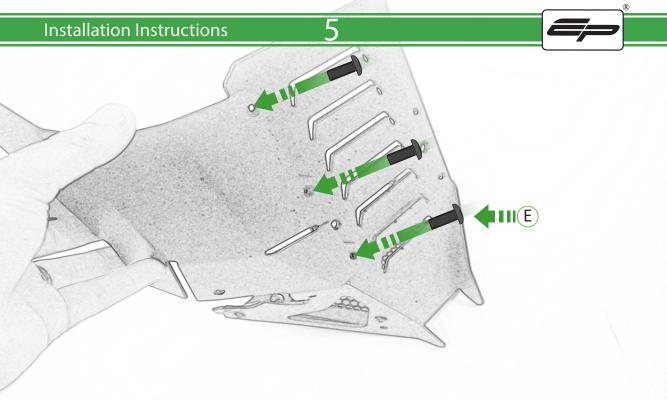

## Kit Contents PRN015305

- A 4 x M4 Flange Nuts
- B 5 x Grommets
- © 5 x Tophat Spacer
- D 9 x M6 x 12 Black Button Head Bolts
- E 18 x M5 x 8 Black Button Head Bolts