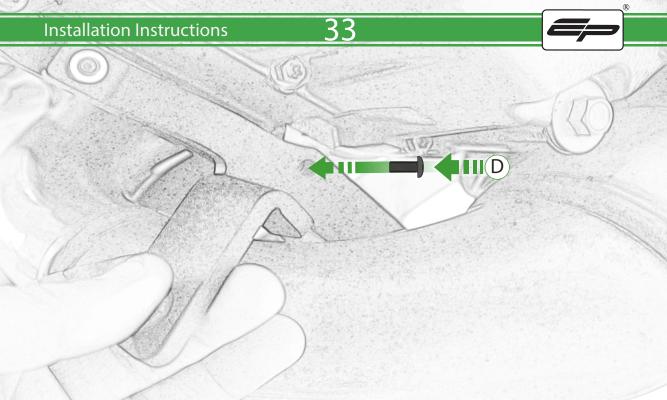

www.evotech-performance.com
KTM Super Duke 1290 Engine Guard
Installation Instructions

## **Installation Instructions**



## Kit Contents PRN015305

- A 4 x M4 Flange Nuts
- B 5 x Grommets
- © 5 x Tophat Spacer
- D 9 x M6 x 12 Black Button Head Bolts
- E 18 x M5 x 8 Black Button Head Bolts















## <u>10</u>

















## 15































































It is recommended that periodic inspections are made to ensure that all bolts are tightend to the specified torque settings.

Should the bike be involved in an accident a thorough inspection should be made and any components that have taken an impact, no matter how small, be replaced





www.evotech-performance.com