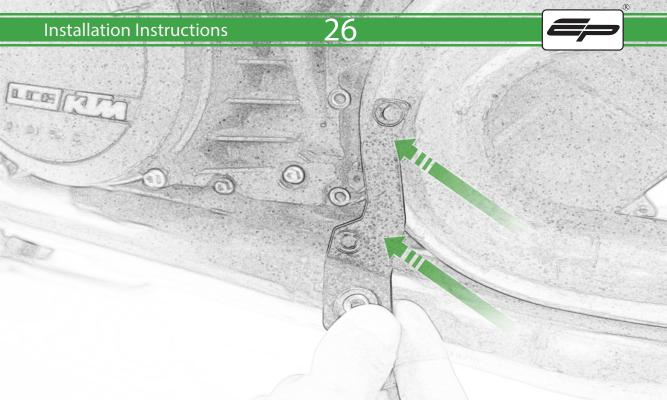

www.evotech-performance.com
KTM Super Duke 1290 Engine Guard
Installation Instructions

## **Installation Instructions**



## Kit Contents PRN015305

- A 4 x M4 Flange Nuts
- B 5 x Grommets
- © 5 x Tophat Spacer
- D 9 x M6 x 12 Black Button Head Bolts
- E 18 x M5 x 8 Black Button Head Bolts















## <u>10</u>

















## 15































































It is recommended that periodic inspections are made to ensure that all bolts are tightend to the specified torque settings.

Should the bike be involved in an accident a thorough inspection should be made and any components that have taken an impact, no matter how small, be replaced





www.evotech-performance.com