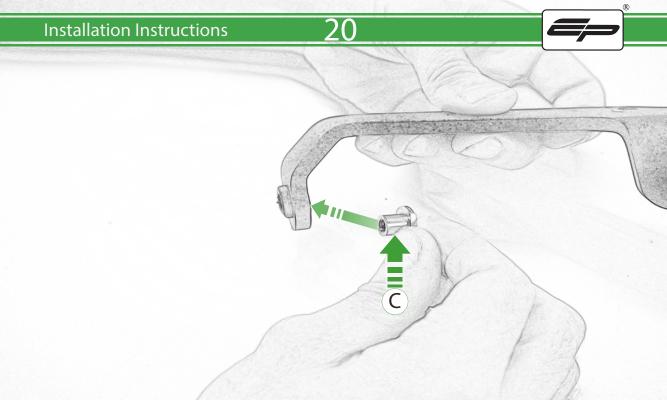

## Kit Contents PRN015305

- A 4 x M4 Flange Nuts
- B 5 x Grommets
- © 5 x Tophat Spacer
- D 9 x M6 x 12 Black Button Head Bolts
- E 18 x M5 x 8 Black Button Head Bolts