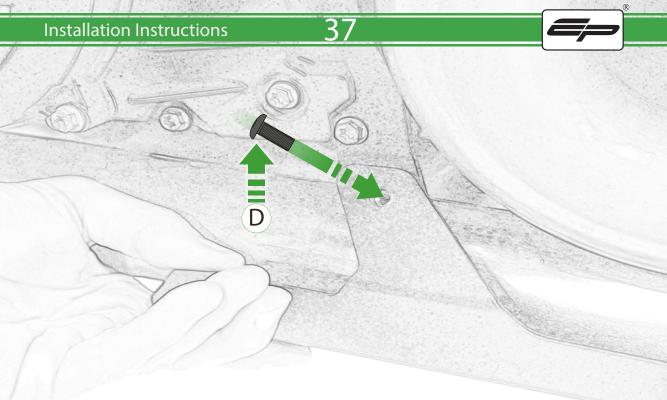

## Kit Contents PRN015305

- A 4 x M4 Flange Nuts
- B 5 x Grommets
- © 5 x Tophat Spacer
- D 9 x M6 x 12 Black Button Head Bolts
- E 18 x M5 x 8 Black Button Head Bolts