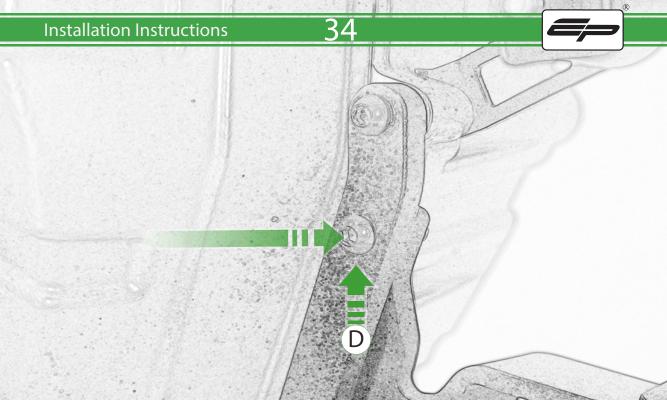

## Kit Contents PRN015305

- A 4 x M4 Flange Nuts
- B 5 x Grommets
- © 5 x Tophat Spacer
- D 9 x M6 x 12 Black Button Head Bolts
- E 18 x M5 x 8 Black Button Head Bolts