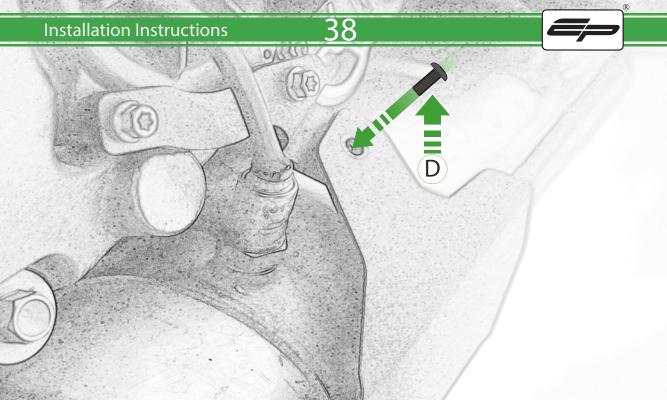

## Kit Contents PRN015305

- A 4 x M4 Flange Nuts
- B 5 x Grommets
- © 5 x Tophat Spacer
- D 9 x M6 x 12 Black Button Head Bolts
- E 18 x M5 x 8 Black Button Head Bolts