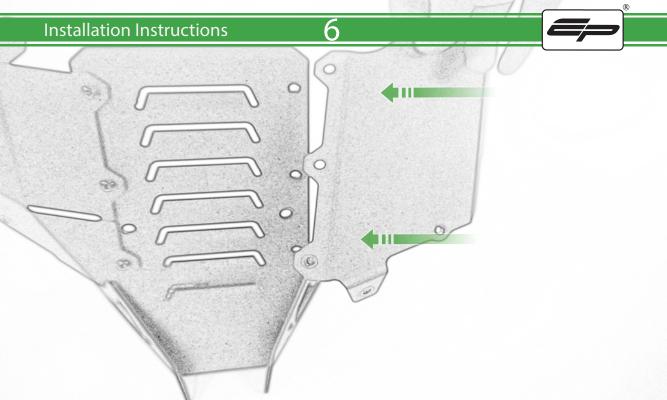

## Kit Contents PRN015305

- A 4 x M4 Flange Nuts
- B 5 x Grommets
- © 5 x Tophat Spacer
- D 9 x M6 x 12 Black Button Head Bolts
- E 18 x M5 x 8 Black Button Head Bolts