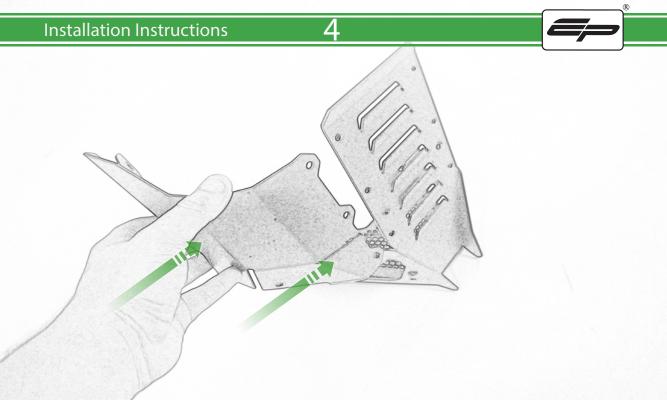

## Kit Contents PRN015305

- A 4 x M4 Flange Nuts
- B 5 x Grommets
- © 5 x Tophat Spacer
- D 9 x M6 x 12 Black Button Head Bolts
- E 18 x M5 x 8 Black Button Head Bolts