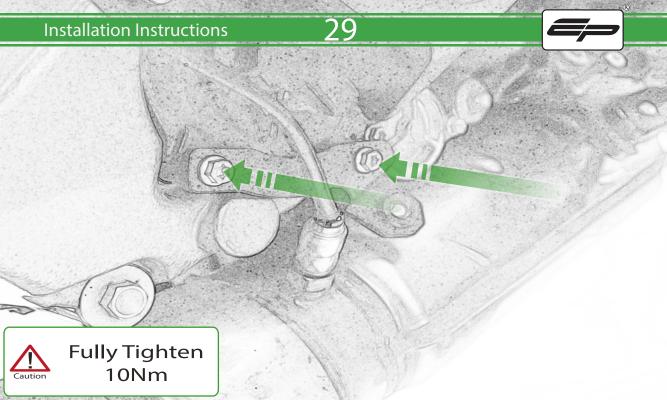

www.evotech-performance.com
KTM Super Duke 1290 Engine Guard
Installation Instructions

## **Installation Instructions**



## Kit Contents PRN015305

- A 4 x M4 Flange Nuts
- B 5 x Grommets
- © 5 x Tophat Spacer
- D 9 x M6 x 12 Black Button Head Bolts
- E 18 x M5 x 8 Black Button Head Bolts















## <u>10</u>

















## 15































































It is recommended that periodic inspections are made to ensure that all bolts are tightend to the specified torque settings.

Should the bike be involved in an accident a thorough inspection should be made and any components that have taken an impact, no matter how small, be replaced





www.evotech-performance.com