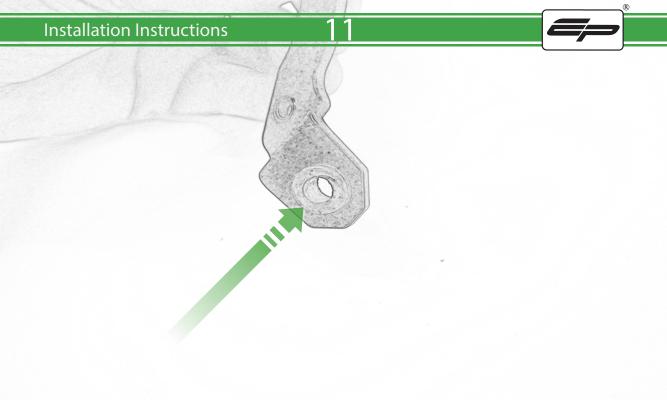

www.evotech-performance.com
KTM Super Duke 1290 Engine Guard
Installation Instructions

## **Installation Instructions**



## Kit Contents PRN015305

- A 4 x M4 Flange Nuts
- B 5 x Grommets
- © 5 x Tophat Spacer
- D 9 x M6 x 12 Black Button Head Bolts
- E 18 x M5 x 8 Black Button Head Bolts















## <u>10</u>

















## 15































































It is recommended that periodic inspections are made to ensure that all bolts are tightend to the specified torque settings.

Should the bike be involved in an accident a thorough inspection should be made and any components that have taken an impact, no matter how small, be replaced





www.evotech-performance.com