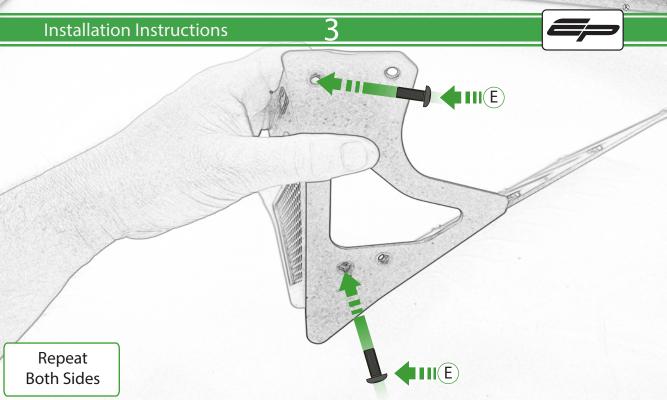

## Kit Contents PRN015305

- A 4 x M4 Flange Nuts
- B 5 x Grommets
- © 5 x Tophat Spacer
- D 9 x M6 x 12 Black Button Head Bolts
- E 18 x M5 x 8 Black Button Head Bolts