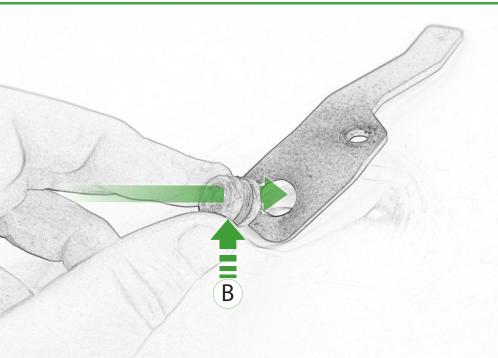

## Kit Contents PRN015305

- A 4 x M4 Flange Nuts
- B 5 x Grommets
- © 5 x Tophat Spacer
- D 9 x M6 x 12 Black Button Head Bolts
- E 18 x M5 x 8 Black Button Head Bolts