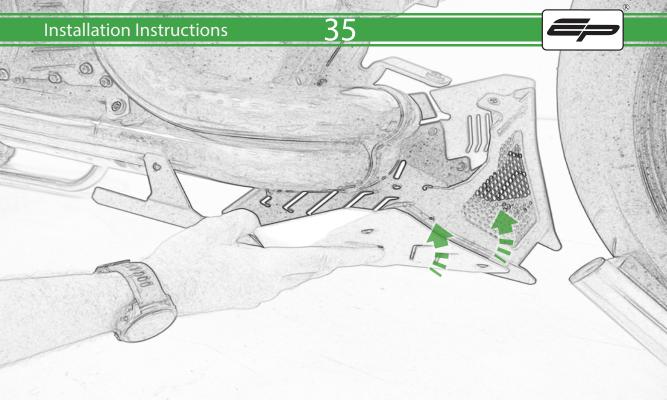

## Kit Contents PRN015305

- A 4 x M4 Flange Nuts
- B 5 x Grommets
- © 5 x Tophat Spacer
- D 9 x M6 x 12 Black Button Head Bolts
- E 18 x M5 x 8 Black Button Head Bolts