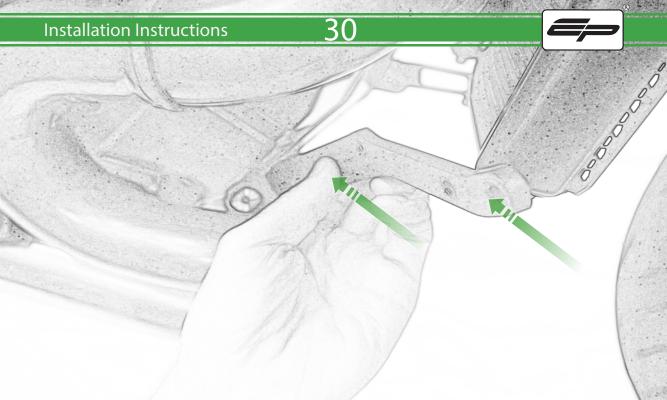

www.evotech-performance.com
KTM Super Duke 1290 Engine Guard
Installation Instructions

## **Installation Instructions**



## Kit Contents PRN015305

- A 4 x M4 Flange Nuts
- B 5 x Grommets
- © 5 x Tophat Spacer
- D 9 x M6 x 12 Black Button Head Bolts
- E 18 x M5 x 8 Black Button Head Bolts















## <u>10</u>

















## 15































































It is recommended that periodic inspections are made to ensure that all bolts are tightend to the specified torque settings.

Should the bike be involved in an accident a thorough inspection should be made and any components that have taken an impact, no matter how small, be replaced





www.evotech-performance.com