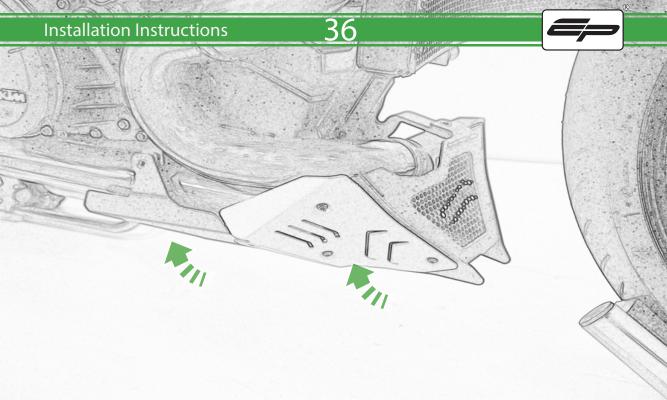

## Kit Contents PRN015305

- A 4 x M4 Flange Nuts
- B 5 x Grommets
- © 5 x Tophat Spacer
- D 9 x M6 x 12 Black Button Head Bolts
- E 18 x M5 x 8 Black Button Head Bolts