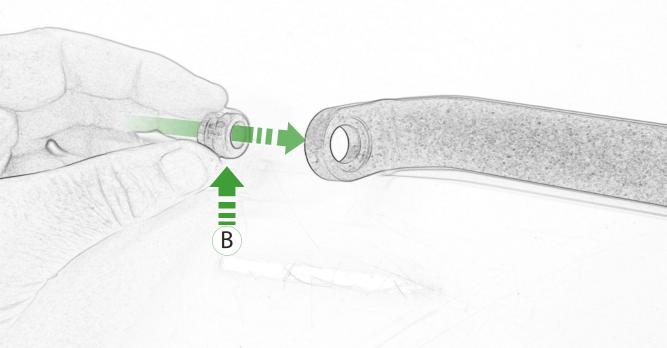

## Kit Contents PRN015305

- A 4 x M4 Flange Nuts
- B 5 x Grommets
- © 5 x Tophat Spacer
- D 9 x M6 x 12 Black Button Head Bolts
- E 18 x M5 x 8 Black Button Head Bolts