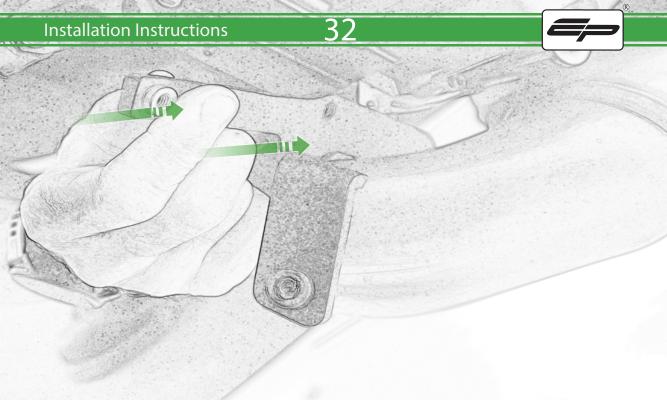

www.evotech-performance.com
KTM Super Duke 1290 Engine Guard
Installation Instructions

## **Installation Instructions**



## Kit Contents PRN015305

- A 4 x M4 Flange Nuts
- B 5 x Grommets
- © 5 x Tophat Spacer
- D 9 x M6 x 12 Black Button Head Bolts
- E 18 x M5 x 8 Black Button Head Bolts















## <u>10</u>

















## 15































































It is recommended that periodic inspections are made to ensure that all bolts are tightend to the specified torque settings.

Should the bike be involved in an accident a thorough inspection should be made and any components that have taken an impact, no matter how small, be replaced





www.evotech-performance.com