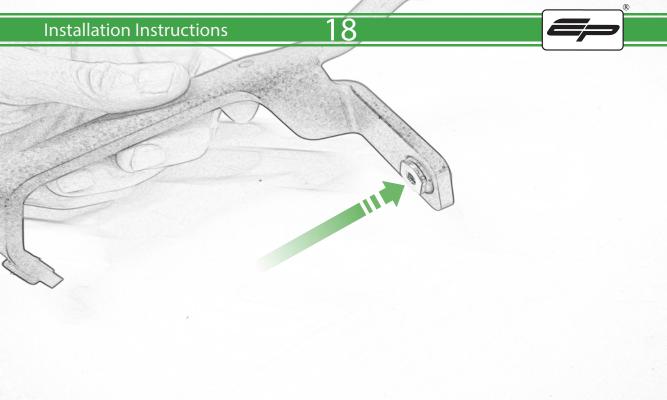

## Kit Contents PRN015305

- A 4 x M4 Flange Nuts
- B 5 x Grommets
- © 5 x Tophat Spacer
- D 9 x M6 x 12 Black Button Head Bolts
- E 18 x M5 x 8 Black Button Head Bolts