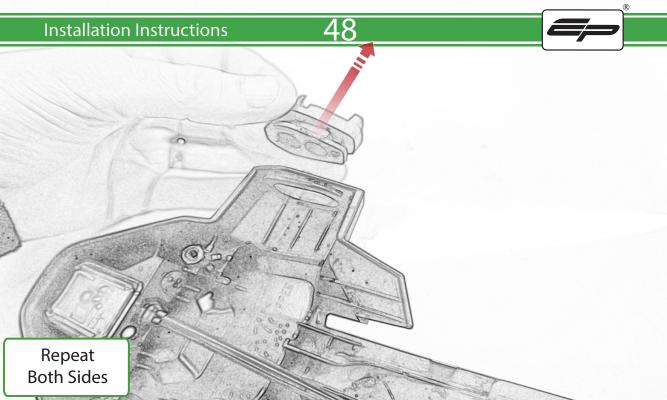

www.evotech-performance.com
Honda CB650 Neo / CBR650R
Tail Tidy Instructions



## Kit Contents PRN015287

- A 1 x Tail Tidy Bracket
- **B** 1 x Number Plate light
- © 1 x Light Mount
- D 1 x Loom Connector Type 7
- E 2 x M5 x 25mm Black Button Head Bolts
- F 2 x M4 Flange Nuts
- © 2 x M4 x 12mm Black Button Head Bolts
- H 4 x M4 x 6mm Black Button Head Bolts
- 1 4 x P-clips No4











































































































































































## **Installation Instructions**

















## \Lambda essential Checks \Lambda



After installation of your tail tidy ensure that the licence plate does not contact the rear tyre when suspension is fully compressed. Ensure all electrics including indicators, tail light, brake light and licence plate light lights are working correctly before riding the motorcycle. It is recommended that periodic inspections are made to ensure that all fixings are fully tightend.





www.evotech-performance.com