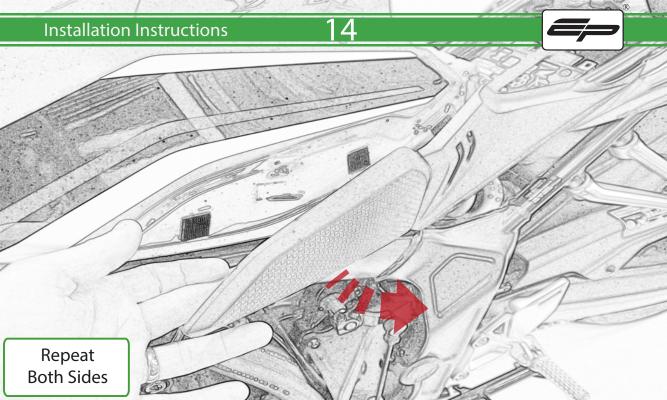

www.evotech-performance.com
Honda CB650 Neo / CBR650R
Tail Tidy Instructions



## Kit Contents PRN015287

- A 1 x Tail Tidy Bracket
- **B** 1 x Number Plate light
- © 1 x Light Mount
- D 1 x Loom Connector Type 7
- E 2 x M5 x 25mm Black Button Head Bolts
- F 2 x M4 Flange Nuts
- © 2 x M4 x 12mm Black Button Head Bolts
- H 4 x M4 x 6mm Black Button Head Bolts
- 1 4 x P-clips No4











































































































































































## **Installation Instructions**

















## \Lambda essential Checks \Lambda



After installation of your tail tidy ensure that the licence plate does not contact the rear tyre when suspension is fully compressed. Ensure all electrics including indicators, tail light, brake light and licence plate light lights are working correctly before riding the motorcycle. It is recommended that periodic inspections are made to ensure that all fixings are fully tightend.





www.evotech-performance.com