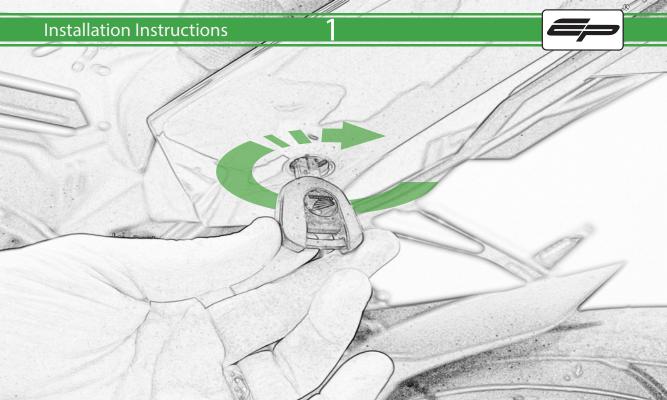

www.evotech-performance.com
Honda CB650 Neo / CBR650R
Tail Tidy Instructions



## Kit Contents PRN015287

- A 1 x Tail Tidy Bracket
- **B** 1 x Number Plate light
- © 1 x Light Mount
- D 1 x Loom Connector Type 7
- E 2 x M5 x 25mm Black Button Head Bolts
- F 2 x M4 Flange Nuts
- © 2 x M4 x 12mm Black Button Head Bolts
- H 4 x M4 x 6mm Black Button Head Bolts
- 1 4 x P-clips No4











































































































































































## **Installation Instructions**

















## \Lambda essential Checks \Lambda



After installation of your tail tidy ensure that the licence plate does not contact the rear tyre when suspension is fully compressed. Ensure all electrics including indicators, tail light, brake light and licence plate light lights are working correctly before riding the motorcycle. It is recommended that periodic inspections are made to ensure that all fixings are fully tightend.





www.evotech-performance.com