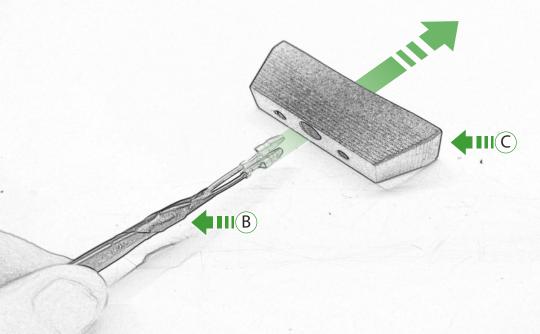

## Kit Contents PRN015287

- A 1 x Tail Tidy Bracket
- **B** 1 x Number Plate light
- © 1 x Light Mount
- D 1 x Loom Connector Type 7
- E 2 x M5 x 25mm Black Button Head Bolts
- F 2 x M4 Flange Nuts
- © 2 x M4 x 12mm Black Button Head Bolts
- H 4 x M4 x 6mm Black Button Head Bolts
- 1 4 x P-clips No4