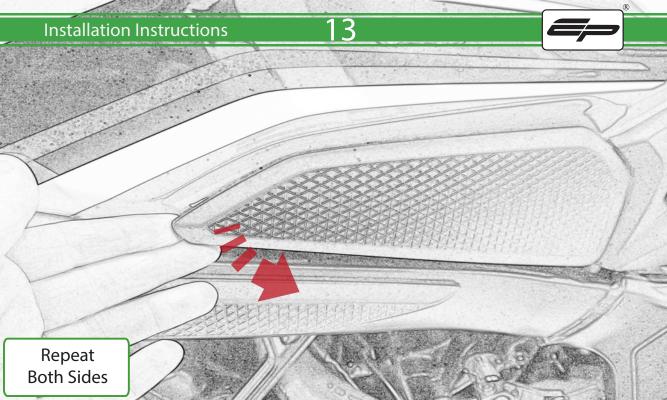

www.evotech-performance.com
Honda CB650 Neo / CBR650R
Tail Tidy Instructions



## Kit Contents PRN015287

- A 1 x Tail Tidy Bracket
- **B** 1 x Number Plate light
- © 1 x Light Mount
- D 1 x Loom Connector Type 7
- E 2 x M5 x 25mm Black Button Head Bolts
- F 2 x M4 Flange Nuts
- © 2 x M4 x 12mm Black Button Head Bolts
- H 4 x M4 x 6mm Black Button Head Bolts
- 1 4 x P-clips No4











































































































































































## **Installation Instructions**

















## \Lambda essential Checks \Lambda



After installation of your tail tidy ensure that the licence plate does not contact the rear tyre when suspension is fully compressed. Ensure all electrics including indicators, tail light, brake light and licence plate light lights are working correctly before riding the motorcycle. It is recommended that periodic inspections are made to ensure that all fixings are fully tightend.





www.evotech-performance.com