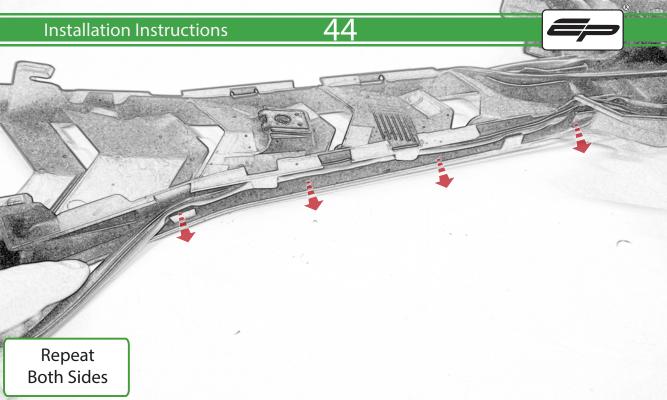

www.evotech-performance.com
Honda CB650 Neo / CBR650R
Tail Tidy Instructions



## Kit Contents PRN015287

- A 1 x Tail Tidy Bracket
- **B** 1 x Number Plate light
- © 1 x Light Mount
- D 1 x Loom Connector Type 7
- E 2 x M5 x 25mm Black Button Head Bolts
- F 2 x M4 Flange Nuts
- © 2 x M4 x 12mm Black Button Head Bolts
- H 4 x M4 x 6mm Black Button Head Bolts
- 1 4 x P-clips No4











































































































































































## **Installation Instructions**

















## \Lambda essential Checks \Lambda



After installation of your tail tidy ensure that the licence plate does not contact the rear tyre when suspension is fully compressed. Ensure all electrics including indicators, tail light, brake light and licence plate light lights are working correctly before riding the motorcycle. It is recommended that periodic inspections are made to ensure that all fixings are fully tightend.





www.evotech-performance.com