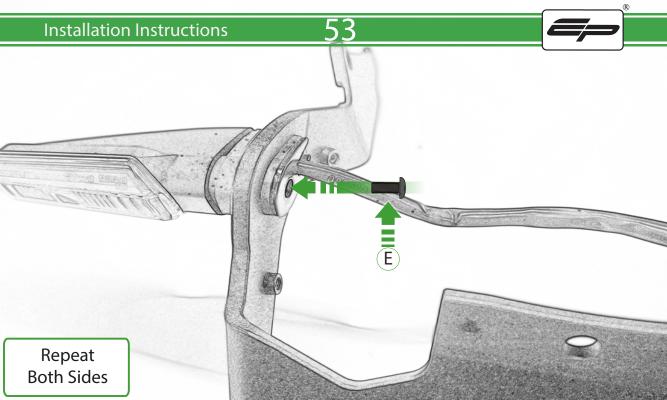

www.evotech-performance.com
Honda CB650 Neo / CBR650R
Tail Tidy Instructions



## Kit Contents PRN015287

- A 1 x Tail Tidy Bracket
- **B** 1 x Number Plate light
- © 1 x Light Mount
- D 1 x Loom Connector Type 7
- E 2 x M5 x 25mm Black Button Head Bolts
- F 2 x M4 Flange Nuts
- © 2 x M4 x 12mm Black Button Head Bolts
- H 4 x M4 x 6mm Black Button Head Bolts
- 1 4 x P-clips No4











































































































































































## **Installation Instructions**

















## \Lambda essential Checks \Lambda



After installation of your tail tidy ensure that the licence plate does not contact the rear tyre when suspension is fully compressed. Ensure all electrics including indicators, tail light, brake light and licence plate light lights are working correctly before riding the motorcycle. It is recommended that periodic inspections are made to ensure that all fixings are fully tightend.





www.evotech-performance.com