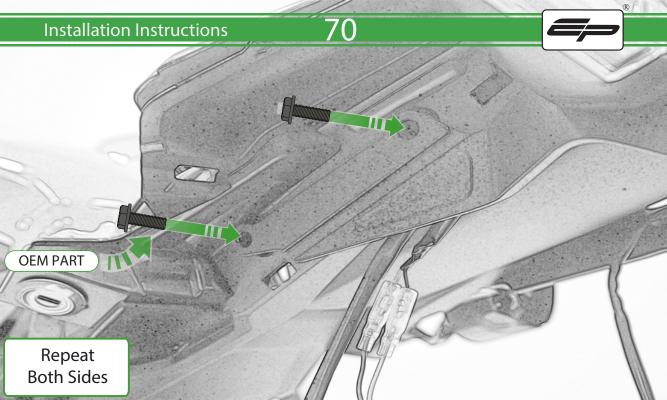

www.evotech-performance.com
Honda CB650 Neo / CBR650R
Tail Tidy Instructions



## Kit Contents PRN015287

- A 1 x Tail Tidy Bracket
- **B** 1 x Number Plate light
- © 1 x Light Mount
- D 1 x Loom Connector Type 7
- E 2 x M5 x 25mm Black Button Head Bolts
- F 2 x M4 Flange Nuts
- © 2 x M4 x 12mm Black Button Head Bolts
- H 4 x M4 x 6mm Black Button Head Bolts
- 1 4 x P-clips No4











































































































































































## **Installation Instructions**

















## \Lambda essential Checks \Lambda



After installation of your tail tidy ensure that the licence plate does not contact the rear tyre when suspension is fully compressed. Ensure all electrics including indicators, tail light, brake light and licence plate light lights are working correctly before riding the motorcycle. It is recommended that periodic inspections are made to ensure that all fixings are fully tightend.





www.evotech-performance.com