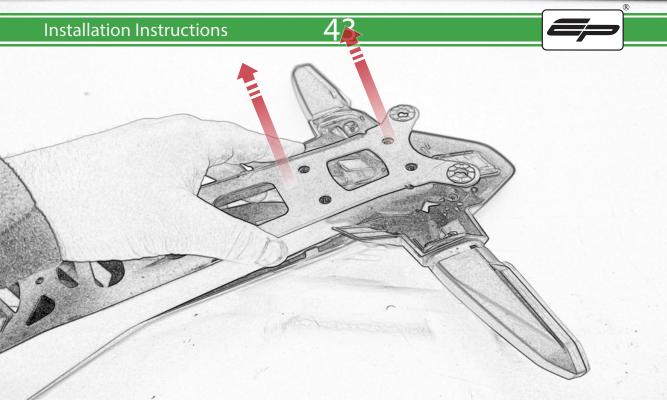

www.evotech-performance.com
Honda CB650 Neo / CBR650R
Tail Tidy Instructions



## Kit Contents PRN015287

- A 1 x Tail Tidy Bracket
- **B** 1 x Number Plate light
- © 1 x Light Mount
- D 1 x Loom Connector Type 7
- E 2 x M5 x 25mm Black Button Head Bolts
- F 2 x M4 Flange Nuts
- © 2 x M4 x 12mm Black Button Head Bolts
- H 4 x M4 x 6mm Black Button Head Bolts
- 1 4 x P-clips No4











































































































































































## **Installation Instructions**

















## \Lambda essential Checks \Lambda



After installation of your tail tidy ensure that the licence plate does not contact the rear tyre when suspension is fully compressed. Ensure all electrics including indicators, tail light, brake light and licence plate light lights are working correctly before riding the motorcycle. It is recommended that periodic inspections are made to ensure that all fixings are fully tightend.





www.evotech-performance.com