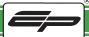

www.evotech-performance.com
Honda CB650 Neo / CBR650R
Tail Tidy Instructions



## Kit Contents PRN015287

- A 1 x Tail Tidy Bracket
- **B** 1 x Number Plate light
- © 1 x Light Mount
- D 1 x Loom Connector Type 7
- E 2 x M5 x 25mm Black Button Head Bolts
- F 2 x M4 Flange Nuts
- © 2 x M4 x 12mm Black Button Head Bolts
- H 4 x M4 x 6mm Black Button Head Bolts
- 1 4 x P-clips No4











































































































































































## **Installation Instructions**

















## \Lambda essential Checks \Lambda



After installation of your tail tidy ensure that the licence plate does not contact the rear tyre when suspension is fully compressed. Ensure all electrics including indicators, tail light, brake light and licence plate light lights are