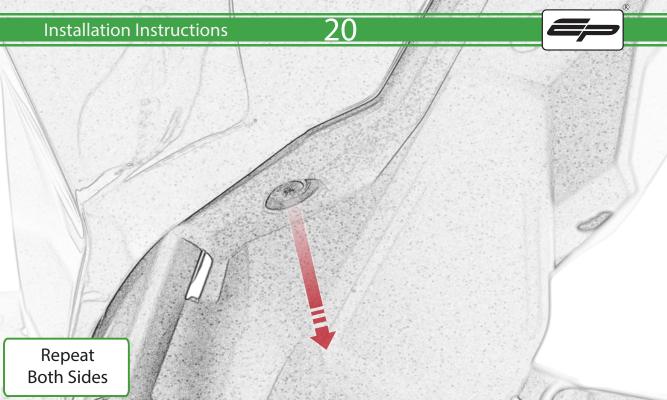

www.evotech-performance.com
Honda CB650 Neo / CBR650R
Tail Tidy Instructions



## Kit Contents PRN015287

- A 1 x Tail Tidy Bracket
- **B** 1 x Number Plate light
- © 1 x Light Mount
- D 1 x Loom Connector Type 7
- E 2 x M5 x 25mm Black Button Head Bolts
- F 2 x M4 Flange Nuts
- © 2 x M4 x 12mm Black Button Head Bolts
- H 4 x M4 x 6mm Black Button Head Bolts
- 1 4 x P-clips No4











































































































































































## **Installation Instructions**

















## \Lambda essential Checks \Lambda



After installation of your tail tidy ensure that the licence plate does not contact the rear tyre when suspension is fully compressed. Ensure all electrics including indicators, tail light, brake light and licence plate light lights are working correctly before riding the motorcycle. It is recommended that periodic inspections are made to ensure that all fixings are fully tightend.





www.evotech-performance.com