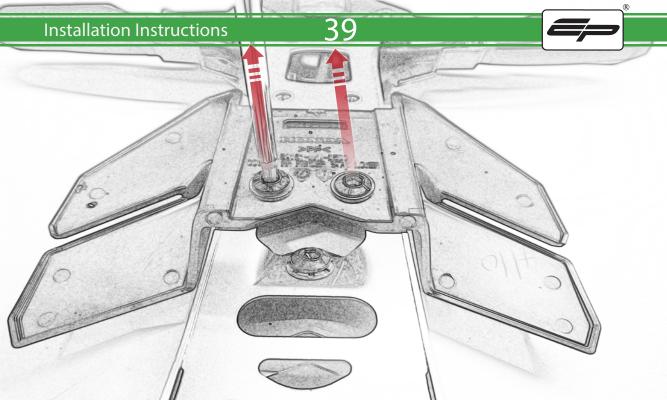

www.evotech-performance.com
Honda CB650 Neo / CBR650R
Tail Tidy Instructions



## Kit Contents PRN015287

- A 1 x Tail Tidy Bracket
- **B** 1 x Number Plate light
- © 1 x Light Mount
- D 1 x Loom Connector Type 7
- E 2 x M5 x 25mm Black Button Head Bolts
- F 2 x M4 Flange Nuts
- © 2 x M4 x 12mm Black Button Head Bolts
- H 4 x M4 x 6mm Black Button Head Bolts
- 1 4 x P-clips No4











































































































































































## **Installation Instructions**

















## \Lambda essential Checks \Lambda



After installation of your tail tidy ensure that the licence plate does not contact the rear tyre when suspension is fully compressed. Ensure all electrics including indicators, tail light, brake light and licence plate light lights are working correctly before riding the motorcycle. It is recommended that periodic inspections are made to ensure that all fixings are fully tightend.





www.evotech-performance.com