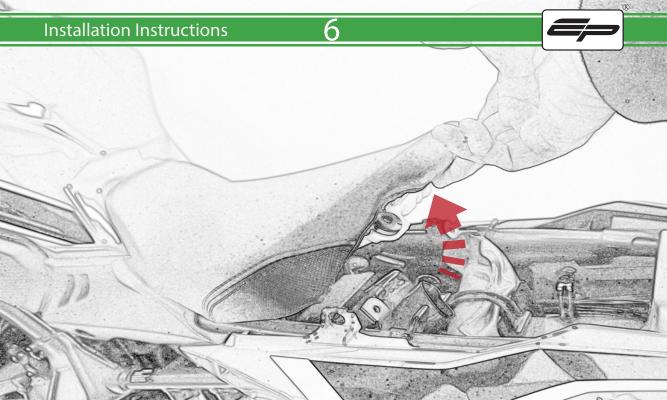

www.evotech-performance.com
Honda CB650 Neo / CBR650R
Tail Tidy Instructions



## Kit Contents PRN015287

- A 1 x Tail Tidy Bracket
- **B** 1 x Number Plate light
- © 1 x Light Mount
- D 1 x Loom Connector Type 7
- E 2 x M5 x 25mm Black Button Head Bolts
- F 2 x M4 Flange Nuts
- © 2 x M4 x 12mm Black Button Head Bolts
- H 4 x M4 x 6mm Black Button Head Bolts
- 1 4 x P-clips No4











































































































































































## **Installation Instructions**

















## \Lambda essential Checks \Lambda



After installation of your tail tidy ensure that the licence plate does not contact the rear tyre when suspension is fully compressed. Ensure all electrics including indicators, tail light, brake light and licence plate light lights are working correctly before riding the motorcycle. It is recommended that periodic inspections are made to ensure that all fixings are fully tightend.





www.evotech-performance.com