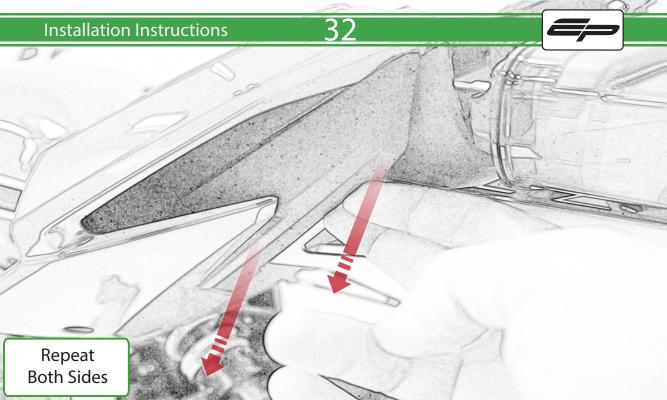

www.evotech-performance.com
Honda CB650 Neo / CBR650R
Tail Tidy Instructions



## Kit Contents PRN015287

- A 1 x Tail Tidy Bracket
- **B** 1 x Number Plate light
- © 1 x Light Mount
- D 1 x Loom Connector Type 7
- E 2 x M5 x 25mm Black Button Head Bolts
- F 2 x M4 Flange Nuts
- © 2 x M4 x 12mm Black Button Head Bolts
- H 4 x M4 x 6mm Black Button Head Bolts
- 1 4 x P-clips No4











































































































































































## **Installation Instructions**

















## \Lambda essential Checks \Lambda



After installation of your tail tidy ensure that the licence plate does not contact the rear tyre when suspension is fully compressed. Ensure all electrics including indicators, tail light, brake light and licence plate light lights are working correctly before riding the motorcycle. It is recommended that periodic inspections are made to ensure that all fixings are fully tightend.





www.evotech-performance.com