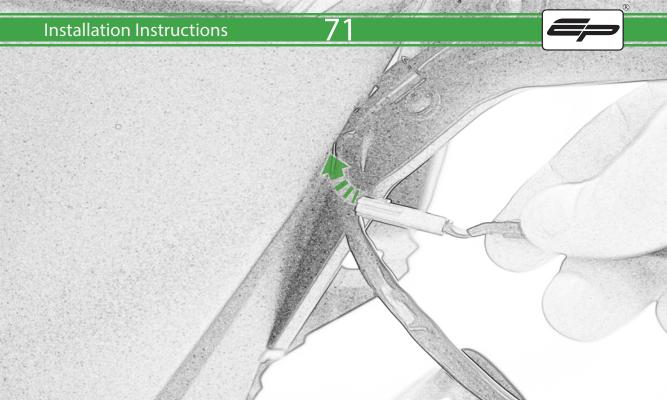

www.evotech-performance.com
Honda CB650 Neo / CBR650R
Tail Tidy Instructions



## Kit Contents PRN015287

- A 1 x Tail Tidy Bracket
- **B** 1 x Number Plate light
- © 1 x Light Mount
- D 1 x Loom Connector Type 7
- E 2 x M5 x 25mm Black Button Head Bolts
- F 2 x M4 Flange Nuts
- © 2 x M4 x 12mm Black Button Head Bolts
- H 4 x M4 x 6mm Black Button Head Bolts
- 1 4 x P-clips No4











































































































































































## **Installation Instructions**

















## \Lambda essential Checks \Lambda



After installation of your tail tidy ensure that the licence plate does not contact the rear tyre when suspension is fully compressed. Ensure all electrics including indicators, tail light, brake light and licence plate light lights are working correctly before riding the motorcycle. It is recommended that periodic inspections are made to ensure that all fixings are fully tightend.





www.evotech-performance.com