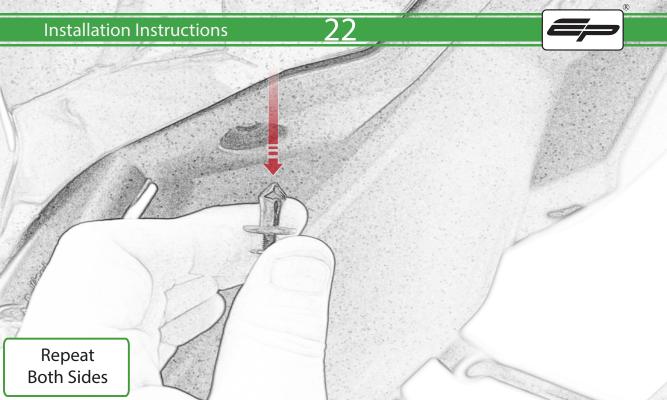

www.evotech-performance.com
Honda CB650 Neo / CBR650R
Tail Tidy Instructions



## Kit Contents PRN015287

- A 1 x Tail Tidy Bracket
- **B** 1 x Number Plate light
- © 1 x Light Mount
- D 1 x Loom Connector Type 7
- E 2 x M5 x 25mm Black Button Head Bolts
- F 2 x M4 Flange Nuts
- © 2 x M4 x 12mm Black Button Head Bolts
- H 4 x M4 x 6mm Black Button Head Bolts
- 1 4 x P-clips No4











































































































































































## **Installation Instructions**

















## \Lambda essential Checks \Lambda



After installation of your tail tidy ensure that the licence plate does not contact the rear tyre when suspension is fully compressed. Ensure all electrics including indicators, tail light, brake light and licence plate light lights are working correctly before riding the motorcycle. It is recommended that periodic inspections are made to ensure that all fixings are fully tightend.





www.evotech-performance.com