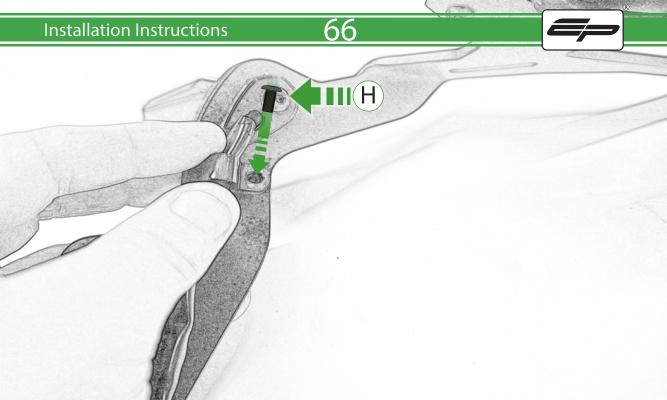

## Kit Contents PRN015287

- A 1 x Tail Tidy Bracket
- **B** 1 x Number Plate light
- © 1 x Light Mount
- D 1 x Loom Connector Type 7
- E 2 x M5 x 25mm Black Button Head Bolts
- F 2 x M4 Flange Nuts
- © 2 x M4 x 12mm Black Button Head Bolts
- H 4 x M4 x 6mm Black Button Head Bolts
- 1 4 x P-clips No4