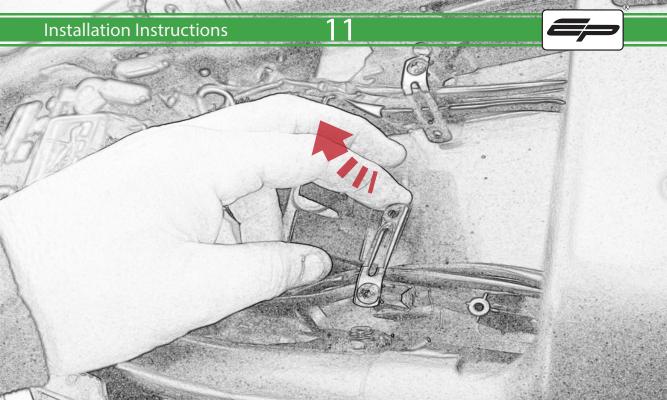

www.evotech-performance.com
Honda CB650 Neo / CBR650R
Tail Tidy Instructions



## Kit Contents PRN015287

- A 1 x Tail Tidy Bracket
- **B** 1 x Number Plate light
- © 1 x Light Mount
- D 1 x Loom Connector Type 7
- E 2 x M5 x 25mm Black Button Head Bolts
- F 2 x M4 Flange Nuts
- © 2 x M4 x 12mm Black Button Head Bolts
- H 4 x M4 x 6mm Black Button Head Bolts
- 1 4 x P-clips No4











































































































































































## **Installation Instructions**

















## \Lambda essential Checks \Lambda



After installation of your tail tidy ensure that the licence plate does not contact the rear tyre when suspension is fully compressed. Ensure all electrics including indicators, tail light, brake light and licence plate light lights are working correctly before riding the motorcycle. It is recommended that periodic inspections are made to ensure that all fixings are fully tightend.





www.evotech-performance.com