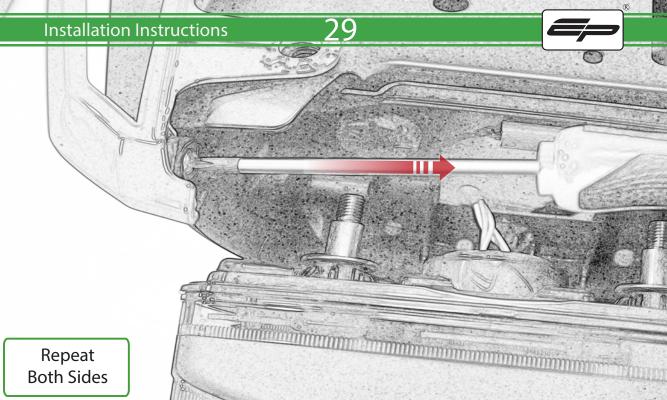

www.evotech-performance.com
Honda CB650 Neo / CBR650R
Tail Tidy Instructions



## Kit Contents PRN015287

- A 1 x Tail Tidy Bracket
- **B** 1 x Number Plate light
- © 1 x Light Mount
- D 1 x Loom Connector Type 7
- E 2 x M5 x 25mm Black Button Head Bolts
- F 2 x M4 Flange Nuts
- © 2 x M4 x 12mm Black Button Head Bolts
- H 4 x M4 x 6mm Black Button Head Bolts
- 1 4 x P-clips No4











































































































































































## **Installation Instructions**

















## \Lambda essential Checks \Lambda



After installation of your tail tidy ensure that the licence plate does not contact the rear tyre when suspension is fully compressed. Ensure all electrics including indicators, tail light, brake light and licence plate light lights are working correctly before riding the motorcycle. It is recommended that periodic inspections are made to ensure that all fixings are fully tightend.





www.evotech-performance.com