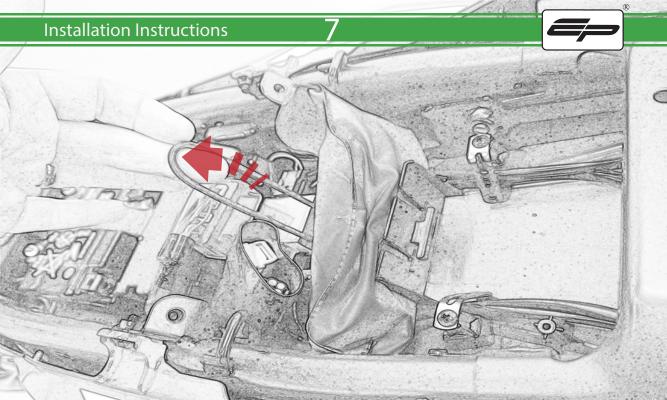

www.evotech-performance.com
Honda CB650 Neo / CBR650R
Tail Tidy Instructions



## Kit Contents PRN015287

- A 1 x Tail Tidy Bracket
- **B** 1 x Number Plate light
- © 1 x Light Mount
- D 1 x Loom Connector Type 7
- E 2 x M5 x 25mm Black Button Head Bolts
- F 2 x M4 Flange Nuts
- © 2 x M4 x 12mm Black Button Head Bolts
- H 4 x M4 x 6mm Black Button Head Bolts
- 1 4 x P-clips No4











































































































































































## **Installation Instructions**

















## \Lambda essential Checks \Lambda



After installation of your tail tidy ensure that the licence plate does not contact the rear tyre when suspension is fully compressed. Ensure all electrics including indicators, tail light, brake light and licence plate light lights are working correctly before riding the motorcycle. It is recommended that periodic inspections are made to ensure that all fixings are fully tightend.





www.evotech-performance.com