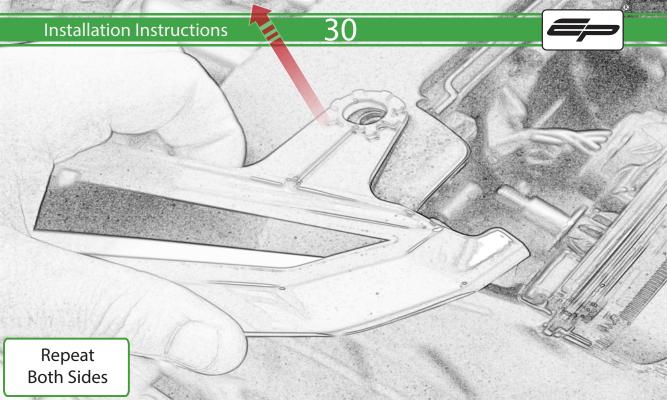

www.evotech-performance.com
Honda CB650 Neo / CBR650R
Tail Tidy Instructions



## Kit Contents PRN015287

- A 1 x Tail Tidy Bracket
- **B** 1 x Number Plate light
- © 1 x Light Mount
- D 1 x Loom Connector Type 7
- E 2 x M5 x 25mm Black Button Head Bolts
- F 2 x M4 Flange Nuts
- © 2 x M4 x 12mm Black Button Head Bolts
- H 4 x M4 x 6mm Black Button Head Bolts
- 1 4 x P-clips No4











































































































































































## **Installation Instructions**

















## \Lambda essential Checks \Lambda



After installation of your tail tidy ensure that the licence plate does not contact the rear tyre when suspension is fully compressed. Ensure all electrics including indicators, tail light, brake light and licence plate light lights are working correctly before riding the motorcycle. It is recommended that periodic inspections are made to ensure that all fixings are fully tightend.





www.evotech-performance.com