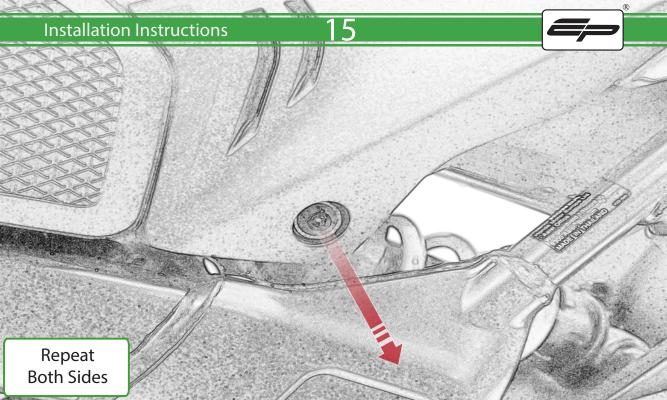

www.evotech-performance.com
Honda CB650 Neo / CBR650R
Tail Tidy Instructions



## Kit Contents PRN015287

- A 1 x Tail Tidy Bracket
- **B** 1 x Number Plate light
- © 1 x Light Mount
- D 1 x Loom Connector Type 7
- E 2 x M5 x 25mm Black Button Head Bolts
- F 2 x M4 Flange Nuts
- © 2 x M4 x 12mm Black Button Head Bolts
- H 4 x M4 x 6mm Black Button Head Bolts
- 1 4 x P-clips No4











































































































































































## **Installation Instructions**

















## \Lambda essential Checks \Lambda



After installation of your tail tidy ensure that the licence plate does not contact the rear tyre when suspension is fully compressed. Ensure all electrics including indicators, tail light, brake light and licence plate light lights are working correctly before riding the motorcycle. It is recommended that periodic inspections are made to ensure that all fixings are fully tightend.





www.evotech-performance.com