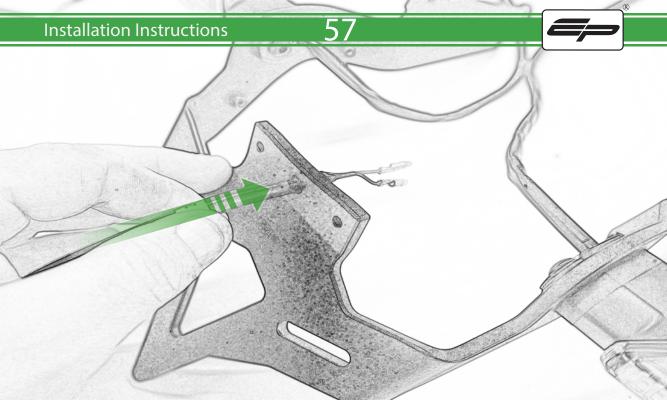

www.evotech-performance.com
Honda CB650 Neo / CBR650R
Tail Tidy Instructions



## Kit Contents PRN015287

- A 1 x Tail Tidy Bracket
- **B** 1 x Number Plate light
- © 1 x Light Mount
- D 1 x Loom Connector Type 7
- E 2 x M5 x 25mm Black Button Head Bolts
- F 2 x M4 Flange Nuts
- © 2 x M4 x 12mm Black Button Head Bolts
- H 4 x M4 x 6mm Black Button Head Bolts
- 1 4 x P-clips No4











































































































































































## **Installation Instructions**

















## \Lambda essential Checks \Lambda



After installation of your tail tidy ensure that the licence plate does not contact the rear tyre when suspension is fully compressed. Ensure all electrics including indicators, tail light, brake light and licence plate light lights are working correctly before riding the motorcycle. It is recommended that periodic inspections are made to ensure that all fixings are fully tightend.





www.evotech-performance.com