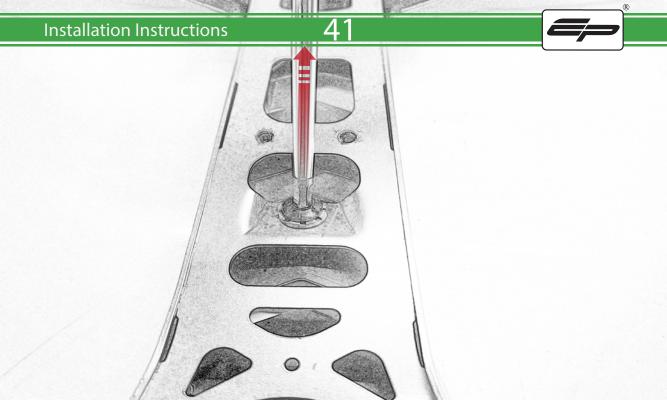

www.evotech-performance.com
Honda CB650 Neo / CBR650R
Tail Tidy Instructions



## Kit Contents PRN015287

- A 1 x Tail Tidy Bracket
- **B** 1 x Number Plate light
- © 1 x Light Mount
- D 1 x Loom Connector Type 7
- E 2 x M5 x 25mm Black Button Head Bolts
- F 2 x M4 Flange Nuts
- © 2 x M4 x 12mm Black Button Head Bolts
- H 4 x M4 x 6mm Black Button Head Bolts
- 1 4 x P-clips No4











































































































































































## **Installation Instructions**

















## \Lambda essential Checks \Lambda



After installation of your tail tidy ensure that the licence plate does not contact the rear tyre when suspension is fully compressed. Ensure all electrics including indicators, tail light, brake light and licence plate light lights are working correctly before riding the motorcycle. It is recommended that periodic inspections are made to ensure that all fixings are fully tightend.





www.evotech-performance.com