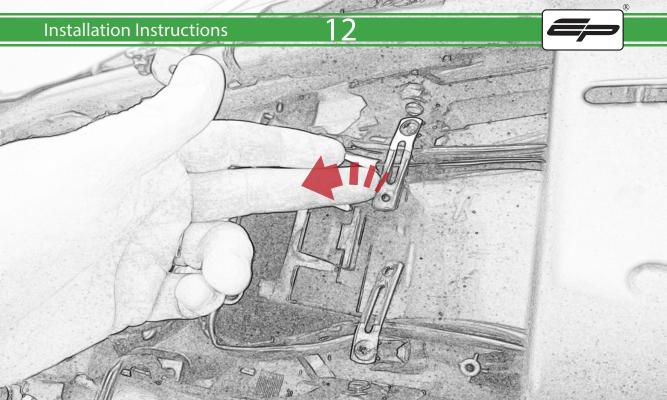

www.evotech-performance.com
Honda CB650 Neo / CBR650R
Tail Tidy Instructions



## Kit Contents PRN015287

- A 1 x Tail Tidy Bracket
- **B** 1 x Number Plate light
- © 1 x Light Mount
- D 1 x Loom Connector Type 7
- E 2 x M5 x 25mm Black Button Head Bolts
- F 2 x M4 Flange Nuts
- © 2 x M4 x 12mm Black Button Head Bolts
- H 4 x M4 x 6mm Black Button Head Bolts
- 1 4 x P-clips No4











































































































































































## **Installation Instructions**

















## \Lambda essential Checks \Lambda



After installation of your tail tidy ensure that the licence plate does not contact the rear tyre when suspension is fully compressed. Ensure all electrics including indicators, tail light, brake light and licence plate light lights are working correctly before riding the motorcycle. It is recommended that periodic inspections are made to ensure that all fixings are fully tightend.





www.evotech-performance.com