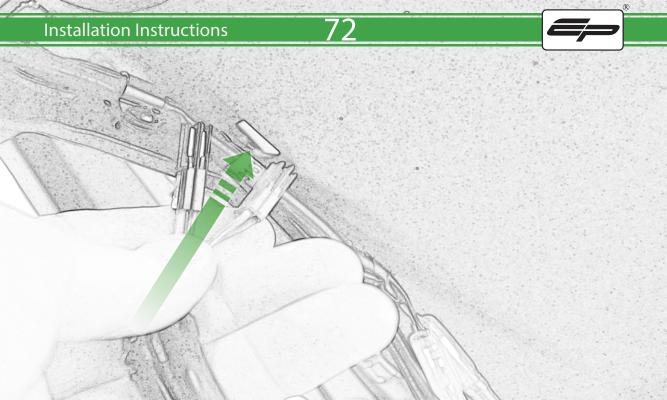

www.evotech-performance.com
Honda CB650 Neo / CBR650R
Tail Tidy Instructions



## Kit Contents PRN015287

- A 1 x Tail Tidy Bracket
- **B** 1 x Number Plate light
- © 1 x Light Mount
- D 1 x Loom Connector Type 7
- E 2 x M5 x 25mm Black Button Head Bolts
- F 2 x M4 Flange Nuts
- © 2 x M4 x 12mm Black Button Head Bolts
- H 4 x M4 x 6mm Black Button Head Bolts
- 1 4 x P-clips No4











































































































































































## **Installation Instructions**

















## \Lambda essential Checks \Lambda



After installation of your tail tidy ensure that the licence plate does not contact the rear tyre when suspension is fully compressed. Ensure all electrics including indicators, tail light, brake light and licence plate light lights are working correctly before riding the motorcycle. It is recommended that periodic inspections are made to ensure that all fixings are fully tightend.





www.evotech-performance.com