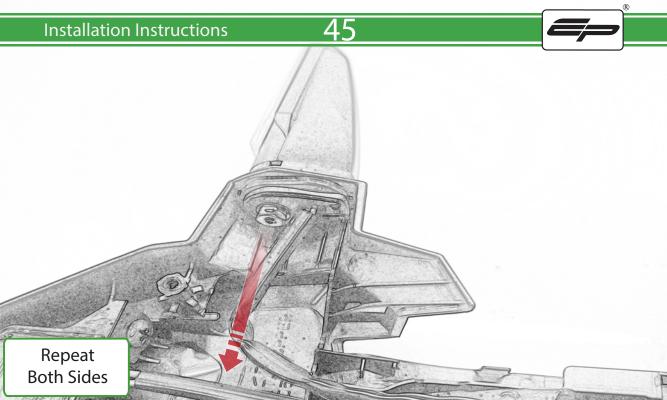

www.evotech-performance.com
Honda CB650 Neo / CBR650R
Tail Tidy Instructions



## Kit Contents PRN015287

- A 1 x Tail Tidy Bracket
- **B** 1 x Number Plate light
- © 1 x Light Mount
- D 1 x Loom Connector Type 7
- E 2 x M5 x 25mm Black Button Head Bolts
- F 2 x M4 Flange Nuts
- © 2 x M4 x 12mm Black Button Head Bolts
- H 4 x M4 x 6mm Black Button Head Bolts
- 1 4 x P-clips No4











































































































































































## **Installation Instructions**

















## \Lambda essential Checks \Lambda



After installation of your tail tidy ensure that the licence plate does not contact the rear tyre when suspension is fully compressed. Ensure all electrics including indicators, tail light, brake light and licence plate light lights are working correctly before riding the motorcycle. It is recommended that periodic inspections are made to ensure that all fixings are fully tightend.





www.evotech-performance.com