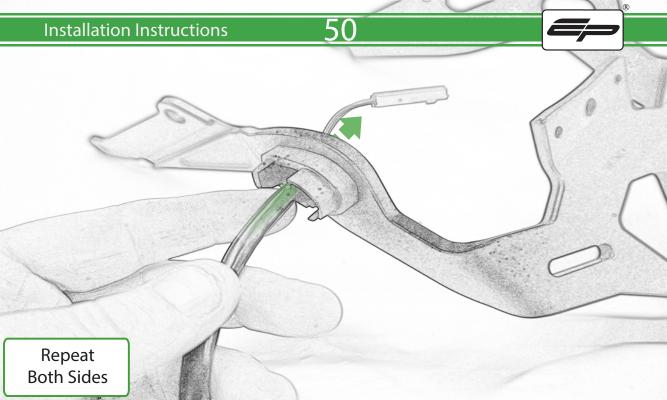

www.evotech-performance.com
Honda CB650 Neo / CBR650R
Tail Tidy Instructions



## Kit Contents PRN015287

- A 1 x Tail Tidy Bracket
- **B** 1 x Number Plate light
- © 1 x Light Mount
- D 1 x Loom Connector Type 7
- E 2 x M5 x 25mm Black Button Head Bolts
- F 2 x M4 Flange Nuts
- © 2 x M4 x 12mm Black Button Head Bolts
- H 4 x M4 x 6mm Black Button Head Bolts
- 1 4 x P-clips No4











































































































































































## **Installation Instructions**

















## \Lambda essential Checks \Lambda



After installation of your tail tidy ensure that the licence plate does not contact the rear tyre when suspension is fully compressed. Ensure all electrics including indicators, tail light, brake light and licence plate light lights are working correctly before riding the motorcycle. It is recommended that periodic inspections are made to ensure that all fixings are fully tightend.





www.evotech-performance.com