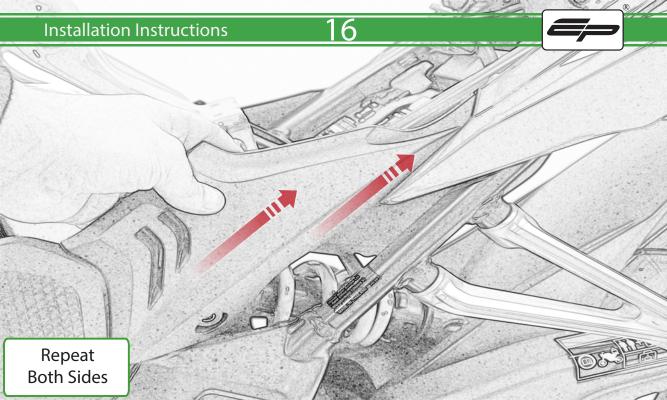

www.evotech-performance.com
Honda CB650 Neo / CBR650R
Tail Tidy Instructions



## Kit Contents PRN015287

- A 1 x Tail Tidy Bracket
- **B** 1 x Number Plate light
- © 1 x Light Mount
- D 1 x Loom Connector Type 7
- E 2 x M5 x 25mm Black Button Head Bolts
- F 2 x M4 Flange Nuts
- © 2 x M4 x 12mm Black Button Head Bolts
- H 4 x M4 x 6mm Black Button Head Bolts
- 1 4 x P-clips No4











































































































































































## **Installation Instructions**

















## \Lambda essential Checks \Lambda



After installation of your tail tidy ensure that the licence plate does not contact the rear tyre when suspension is fully compressed. Ensure all electrics including indicators, tail light, brake light and licence plate light lights are working correctly before riding the motorcycle. It is recommended that periodic inspections are made to ensure that all fixings are fully tightend.





www.evotech-performance.com