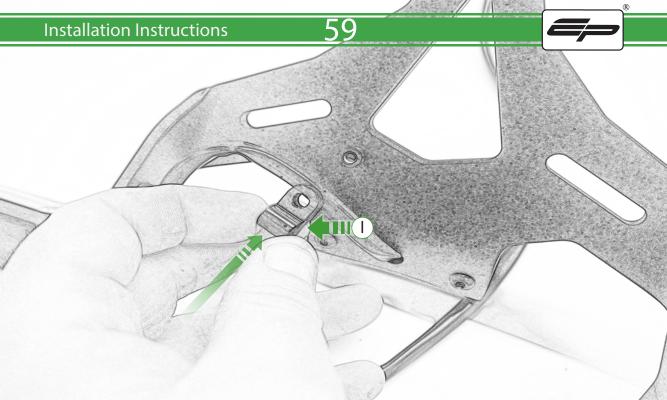

## Kit Contents PRN015287

- A 1 x Tail Tidy Bracket
- **B** 1 x Number Plate light
- © 1 x Light Mount
- D 1 x Loom Connector Type 7
- E 2 x M5 x 25mm Black Button Head Bolts
- F 2 x M4 Flange Nuts
- © 2 x M4 x 12mm Black Button Head Bolts
- H 4 x M4 x 6mm Black Button Head Bolts
- 1 4 x P-clips No4

## **Installation Instructions**