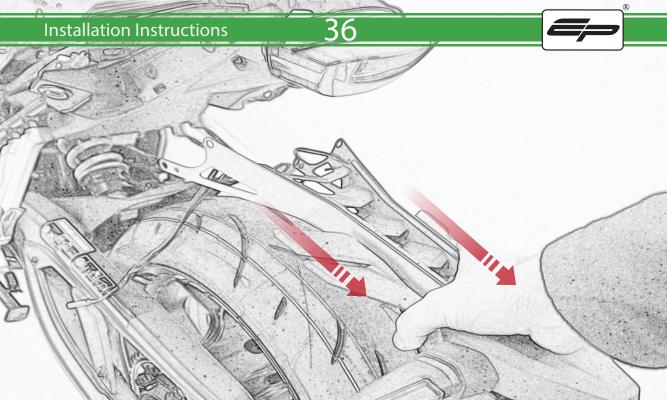

www.evotech-performance.com
Honda CB650 Neo / CBR650R
Tail Tidy Instructions



## Kit Contents PRN015287

- A 1 x Tail Tidy Bracket
- **B** 1 x Number Plate light
- © 1 x Light Mount
- D 1 x Loom Connector Type 7
- E 2 x M5 x 25mm Black Button Head Bolts
- F 2 x M4 Flange Nuts
- © 2 x M4 x 12mm Black Button Head Bolts
- H 4 x M4 x 6mm Black Button Head Bolts
- 1 4 x P-clips No4











































































































































































## **Installation Instructions**

















## \Lambda essential Checks \Lambda



After installation of your tail tidy ensure that the licence plate does not contact the rear tyre when suspension is fully compressed. Ensure all electrics including indicators, tail light, brake light and licence plate light lights are working correctly before riding the motorcycle. It is recommended that periodic inspections are made to ensure that all fixings are fully tightend.





www.evotech-performance.com