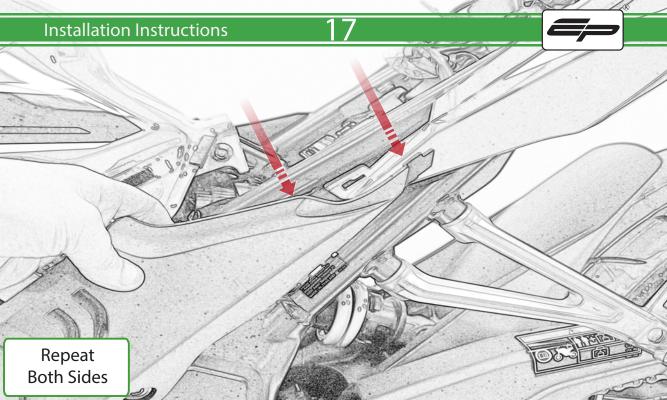

www.evotech-performance.com
Honda CB650 Neo / CBR650R
Tail Tidy Instructions



## Kit Contents PRN015287

- A 1 x Tail Tidy Bracket
- **B** 1 x Number Plate light
- © 1 x Light Mount
- D 1 x Loom Connector Type 7
- E 2 x M5 x 25mm Black Button Head Bolts
- F 2 x M4 Flange Nuts
- © 2 x M4 x 12mm Black Button Head Bolts
- H 4 x M4 x 6mm Black Button Head Bolts
- 1 4 x P-clips No4











































































































































































## **Installation Instructions**

















## \Lambda essential Checks \Lambda



After installation of your tail tidy ensure that the licence plate does not contact the rear tyre when suspension is fully compressed. Ensure all electrics including indicators, tail light, brake light and licence plate light lights are working correctly before riding the motorcycle. It is recommended that periodic inspections are made to ensure that all fixings are fully tightend.





www.evotech-performance.com