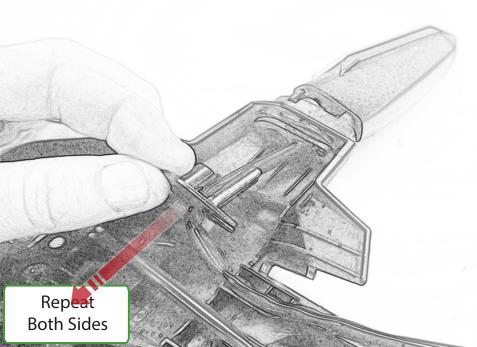

www.evotech-performance.com
Honda CB650 Neo / CBR650R
Tail Tidy Instructions



## Kit Contents PRN015287

- A 1 x Tail Tidy Bracket
- **B** 1 x Number Plate light
- © 1 x Light Mount
- D 1 x Loom Connector Type 7
- E 2 x M5 x 25mm Black Button Head Bolts
- F 2 x M4 Flange Nuts
- © 2 x M4 x 12mm Black Button Head Bolts
- H 4 x M4 x 6mm Black Button Head Bolts
- 1 4 x P-clips No4











































































































































































## **Installation Instructions**

















## \Lambda essential Checks \Lambda



After installation of your tail tidy ensure that the licence plate does not contact the rear tyre when suspension is fully compressed. Ensure all electrics including indicators, tail light, brake light and licence plate light lights are working correctly before riding the motorcycle. It is recommended that periodic inspections are made to ensure that all fixings are fully tightend.





www.evotech-performance.com