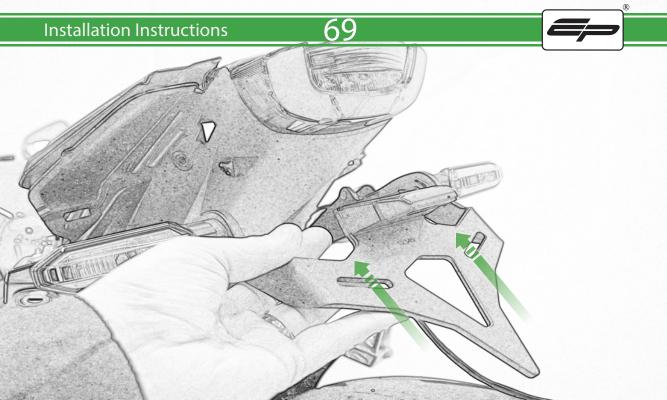

www.evotech-performance.com
Honda CB650 Neo / CBR650R
Tail Tidy Instructions



## Kit Contents PRN015287

- A 1 x Tail Tidy Bracket
- **B** 1 x Number Plate light
- © 1 x Light Mount
- D 1 x Loom Connector Type 7
- E 2 x M5 x 25mm Black Button Head Bolts
- F 2 x M4 Flange Nuts
- © 2 x M4 x 12mm Black Button Head Bolts
- H 4 x M4 x 6mm Black Button Head Bolts
- 1 4 x P-clips No4











































































































































































## **Installation Instructions**

















## \Lambda essential Checks \Lambda



After installation of your tail tidy ensure that the licence plate does not contact the rear tyre when suspension is fully compressed. Ensure all electrics including indicators, tail light, brake light and licence plate light lights are working correctly before riding the motorcycle. It is recommended that periodic inspections are made to ensure that all fixings are fully tightend.





www.evotech-performance.com