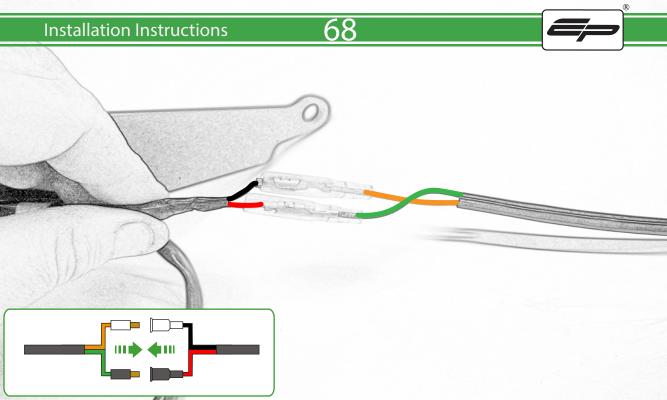

www.evotech-performance.com
Honda CB650 Neo / CBR650R
Tail Tidy Instructions



## Kit Contents PRN015287

- A 1 x Tail Tidy Bracket
- **B** 1 x Number Plate light
- © 1 x Light Mount
- D 1 x Loom Connector Type 7
- E 2 x M5 x 25mm Black Button Head Bolts
- F 2 x M4 Flange Nuts
- © 2 x M4 x 12mm Black Button Head Bolts
- H 4 x M4 x 6mm Black Button Head Bolts
- 1 4 x P-clips No4











































































































































































## **Installation Instructions**

















## \Lambda essential Checks \Lambda



After installation of your tail tidy ensure that the licence plate does not contact the rear tyre when suspension is fully compressed. Ensure all electrics including indicators, tail light, brake light and licence plate light lights are working correctly before riding the motorcycle. It is recommended that periodic inspections are made to ensure that all fixings are fully tightend.





www.evotech-performance.com