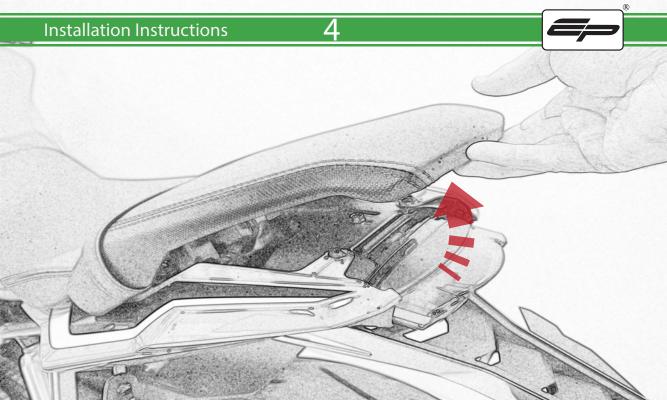

www.evotech-performance.com
Honda CB650 Neo / CBR650R
Tail Tidy Instructions



## Kit Contents PRN015287

- A 1 x Tail Tidy Bracket
- **B** 1 x Number Plate light
- © 1 x Light Mount
- D 1 x Loom Connector Type 7
- E 2 x M5 x 25mm Black Button Head Bolts
- F 2 x M4 Flange Nuts
- © 2 x M4 x 12mm Black Button Head Bolts
- H 4 x M4 x 6mm Black Button Head Bolts
- 1 4 x P-clips No4











































































































































































## **Installation Instructions**

















## \Lambda essential Checks \Lambda



After installation of your tail tidy ensure that the licence plate does not contact the rear tyre when suspension is fully compressed. Ensure all electrics including indicators, tail light, brake light and licence plate light lights are working correctly before riding the motorcycle. It is recommended that periodic inspections are made to ensure that all fixings are fully tightend.





www.evotech-performance.com