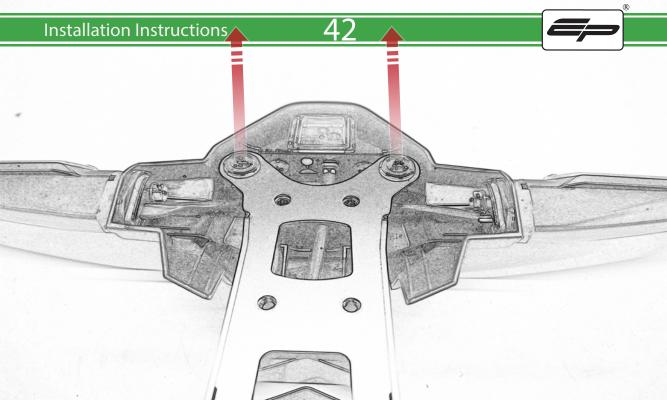

www.evotech-performance.com
Honda CB650 Neo / CBR650R
Tail Tidy Instructions



## Kit Contents PRN015287

- A 1 x Tail Tidy Bracket
- **B** 1 x Number Plate light
- © 1 x Light Mount
- D 1 x Loom Connector Type 7
- E 2 x M5 x 25mm Black Button Head Bolts
- F 2 x M4 Flange Nuts
- © 2 x M4 x 12mm Black Button Head Bolts
- H 4 x M4 x 6mm Black Button Head Bolts
- 1 4 x P-clips No4











































































































































































## **Installation Instructions**

















## \Lambda essential Checks \Lambda



After installation of your tail tidy ensure that the licence plate does not contact the rear tyre when suspension is fully compressed. Ensure all electrics including indicators, tail light, brake light and licence plate light lights are working correctly before riding the motorcycle. It is recommended that periodic inspections are made to ensure that all fixings are fully tightend.





www.evotech-performance.com