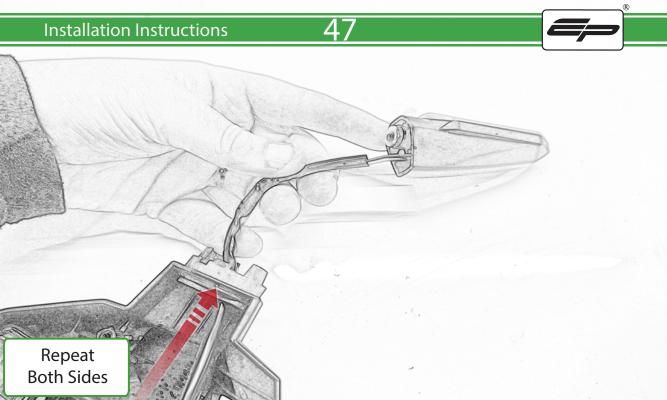

www.evotech-performance.com
Honda CB650 Neo / CBR650R
Tail Tidy Instructions



## Kit Contents PRN015287

- A 1 x Tail Tidy Bracket
- **B** 1 x Number Plate light
- © 1 x Light Mount
- D 1 x Loom Connector Type 7
- E 2 x M5 x 25mm Black Button Head Bolts
- F 2 x M4 Flange Nuts
- © 2 x M4 x 12mm Black Button Head Bolts
- H 4 x M4 x 6mm Black Button Head Bolts
- 1 4 x P-clips No4











































































































































































## **Installation Instructions**

















## \Lambda essential Checks \Lambda



After installation of your tail tidy ensure that the licence plate does not contact the rear tyre when suspension is fully compressed. Ensure all electrics including indicators, tail light, brake light and licence plate light lights are working correctly before riding the motorcycle. It is recommended that periodic inspections are made to ensure that all fixings are fully tightend.





www.evotech-performance.com