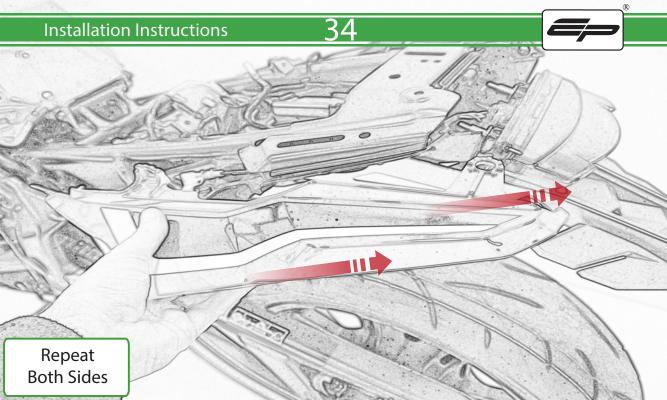

www.evotech-performance.com
Honda CB650 Neo / CBR650R
Tail Tidy Instructions



## Kit Contents PRN015287

- A 1 x Tail Tidy Bracket
- **B** 1 x Number Plate light
- © 1 x Light Mount
- D 1 x Loom Connector Type 7
- E 2 x M5 x 25mm Black Button Head Bolts
- F 2 x M4 Flange Nuts
- © 2 x M4 x 12mm Black Button Head Bolts
- H 4 x M4 x 6mm Black Button Head Bolts
- 1 4 x P-clips No4











































































































































































## **Installation Instructions**

















## \Lambda essential Checks \Lambda



After installation of your tail tidy ensure that the licence plate does not contact the rear tyre when suspension is fully compressed. Ensure all electrics including indicators, tail light, brake light and licence plate light lights are working correctly before riding the motorcycle. It is recommended that periodic inspections are made to ensure that all fixings are fully tightend.





www.evotech-performance.com