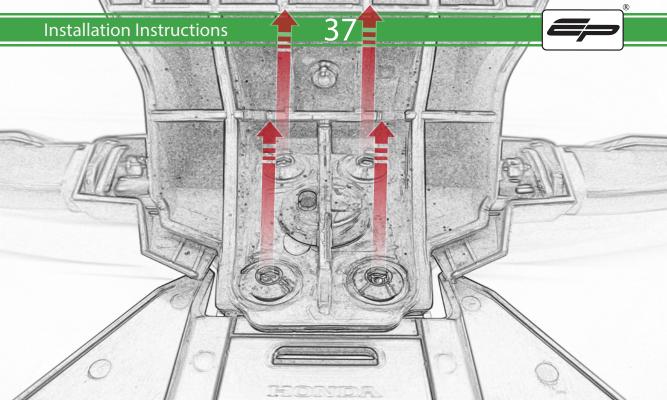

www.evotech-performance.com
Honda CB650 Neo / CBR650R
Tail Tidy Instructions



## Kit Contents PRN015287

- A 1 x Tail Tidy Bracket
- **B** 1 x Number Plate light
- © 1 x Light Mount
- D 1 x Loom Connector Type 7
- E 2 x M5 x 25mm Black Button Head Bolts
- F 2 x M4 Flange Nuts
- © 2 x M4 x 12mm Black Button Head Bolts
- H 4 x M4 x 6mm Black Button Head Bolts
- 1 4 x P-clips No4











































































































































































## **Installation Instructions**

















## \Lambda essential Checks \Lambda



After installation of your tail tidy ensure that the licence plate does not contact the rear tyre when suspension is fully compressed. Ensure all electrics including indicators, tail light, brake light and licence plate light lights are working correctly before riding the motorcycle. It is recommended that periodic inspections are made to ensure that all fixings are fully tightend.





www.evotech-performance.com