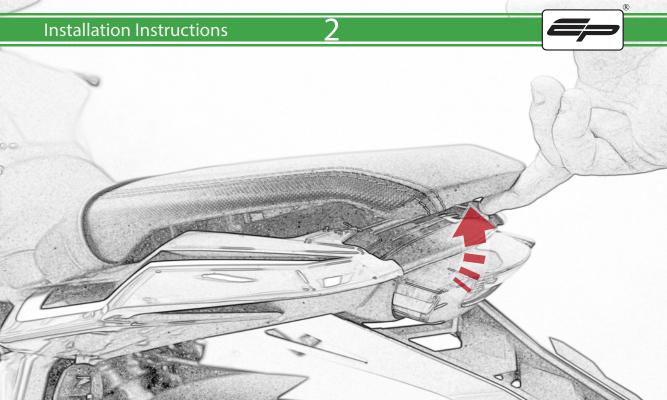

www.evotech-performance.com
Honda CB650 Neo / CBR650R
Tail Tidy Instructions



## Kit Contents PRN015287

- A 1 x Tail Tidy Bracket
- **B** 1 x Number Plate light
- © 1 x Light Mount
- D 1 x Loom Connector Type 7
- E 2 x M5 x 25mm Black Button Head Bolts
- F 2 x M4 Flange Nuts
- © 2 x M4 x 12mm Black Button Head Bolts
- H 4 x M4 x 6mm Black Button Head Bolts
- 1 4 x P-clips No4











































































































































































## **Installation Instructions**

















## \Lambda essential Checks \Lambda



After installation of your tail tidy ensure that the licence plate does not contact the rear tyre when suspension is fully compressed. Ensure all electrics including indicators, tail light, brake light and licence plate light lights are working correctly before riding the motorcycle. It is recommended that periodic inspections are made to ensure that all fixings are fully tightend.





www.evotech-performance.com