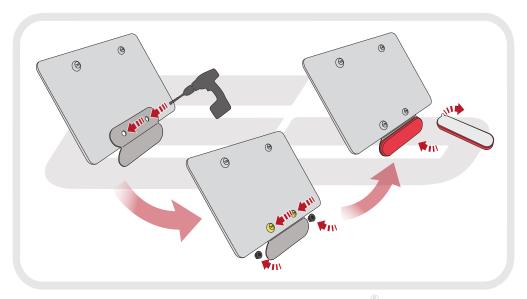

## Kit Contents PRN015287

- A 1 x Tail Tidy Bracket
- **B** 1 x Number Plate light
- © 1 x Light Mount
- D 1 x Loom Connector Type 7
- E 2 x M5 x 25mm Black Button Head Bolts
- F 2 x M4 Flange Nuts
- © 2 x M4 x 12mm Black Button Head Bolts
- H 4 x M4 x 6mm Black Button Head Bolts
- 1 4 x P-clips No4

## **Installation Instructions**