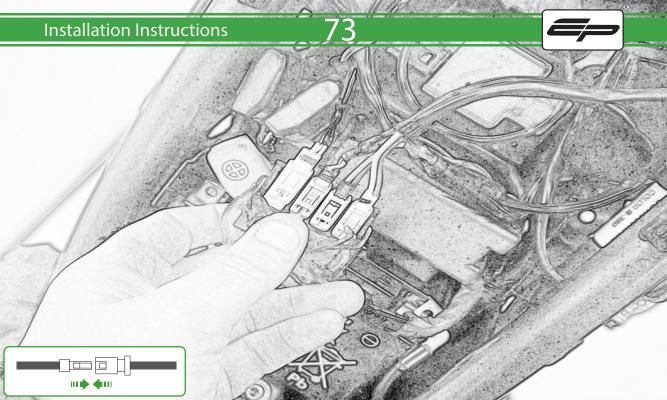

www.evotech-performance.com
Honda CB650 Neo / CBR650R
Tail Tidy Instructions



## Kit Contents PRN015287

- A 1 x Tail Tidy Bracket
- **B** 1 x Number Plate light
- © 1 x Light Mount
- D 1 x Loom Connector Type 7
- E 2 x M5 x 25mm Black Button Head Bolts
- F 2 x M4 Flange Nuts
- © 2 x M4 x 12mm Black Button Head Bolts
- H 4 x M4 x 6mm Black Button Head Bolts
- 1 4 x P-clips No4











































































































































































## **Installation Instructions**

















## \Lambda essential Checks \Lambda



After installation of your tail tidy ensure that the licence plate does not contact the rear tyre when suspension is fully compressed. Ensure all electrics including indicators, tail light, brake light and licence plate light lights are working correctly before riding the motorcycle. It is recommended that periodic inspections are made to ensure that all fixings are fully tightend.





www.evotech-performance.com