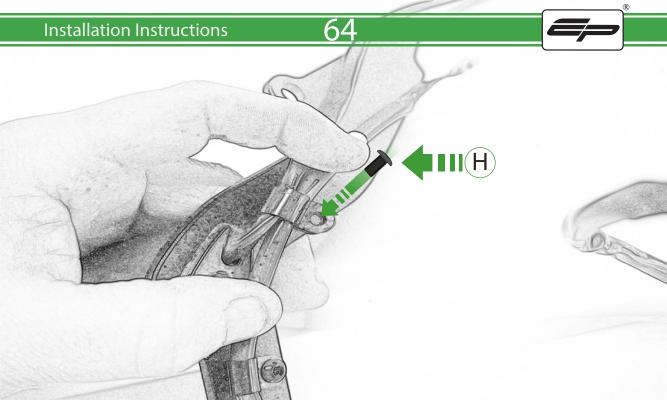

## Kit Contents PRN015287

- A 1 x Tail Tidy Bracket
- **B** 1 x Number Plate light
- © 1 x Light Mount
- D 1 x Loom Connector Type 7
- E 2 x M5 x 25mm Black Button Head Bolts
- F 2 x M4 Flange Nuts
- © 2 x M4 x 12mm Black Button Head Bolts
- H 4 x M4 x 6mm Black Button Head Bolts
- 1 4 x P-clips No4