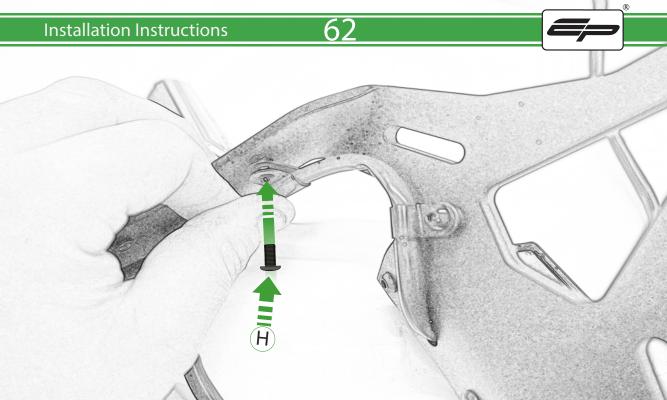

## Kit Contents PRN015287

- A 1 x Tail Tidy Bracket
- **B** 1 x Number Plate light
- © 1 x Light Mount
- D 1 x Loom Connector Type 7
- E 2 x M5 x 25mm Black Button Head Bolts
- F 2 x M4 Flange Nuts
- © 2 x M4 x 12mm Black Button Head Bolts
- H 4 x M4 x 6mm Black Button Head Bolts
- 1 4 x P-clips No4