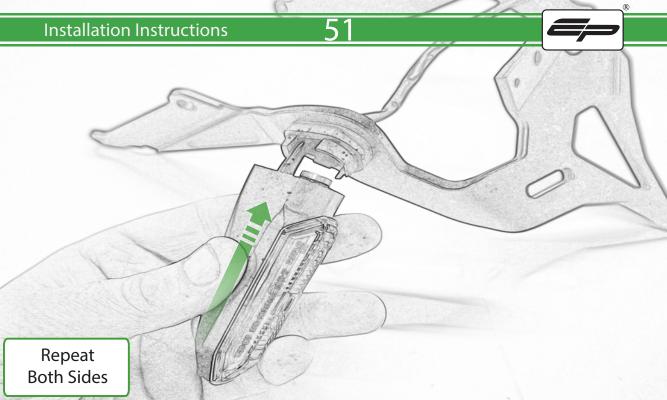

www.evotech-performance.com
Honda CB650 Neo / CBR650R
Tail Tidy Instructions



## Kit Contents PRN015287

- A 1 x Tail Tidy Bracket
- **B** 1 x Number Plate light
- © 1 x Light Mount
- D 1 x Loom Connector Type 7
- E 2 x M5 x 25mm Black Button Head Bolts
- F 2 x M4 Flange Nuts
- © 2 x M4 x 12mm Black Button Head Bolts
- H 4 x M4 x 6mm Black Button Head Bolts
- 1 4 x P-clips No4











































































































































































## **Installation Instructions**

















## \Lambda essential Checks \Lambda



After installation of your tail tidy ensure that the licence plate does not contact the rear tyre when suspension is fully compressed. Ensure all electrics including indicators, tail light, brake light and licence plate light lights are working correctly before riding the motorcycle. It is recommended that periodic inspections are made to ensure that all fixings are fully tightend.





www.evotech-performance.com