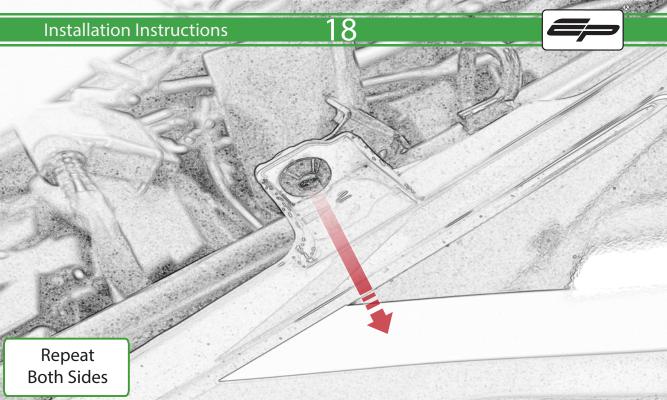

www.evotech-performance.com
Honda CB650 Neo / CBR650R
Tail Tidy Instructions



## Kit Contents PRN015287

- A 1 x Tail Tidy Bracket
- **B** 1 x Number Plate light
- © 1 x Light Mount
- D 1 x Loom Connector Type 7
- E 2 x M5 x 25mm Black Button Head Bolts
- F 2 x M4 Flange Nuts
- © 2 x M4 x 12mm Black Button Head Bolts
- H 4 x M4 x 6mm Black Button Head Bolts
- 1 4 x P-clips No4











































































































































































## **Installation Instructions**

















## \Lambda essential Checks \Lambda



After installation of your tail tidy ensure that the licence plate does not contact the rear tyre when suspension is fully compressed. Ensure all electrics including indicators, tail light, brake light and licence plate light lights are working correctly before riding the motorcycle. It is recommended that periodic inspections are made to ensure that all fixings are fully tightend.





www.evotech-performance.com