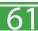

## Kit Contents PRN015287

- A 1 x Tail Tidy Bracket
- **B** 1 x Number Plate light
- © 1 x Light Mount
- D 1 x Loom Connector Type 7
- E 2 x M5 x 25mm Black Button Head Bolts
- F 2 x M4 Flange Nuts
- © 2 x M4 x 12mm Black Button Head Bolts
- H 4 x M4 x 6mm Black Button Head Bolts
- 1 4 x P-clips No4