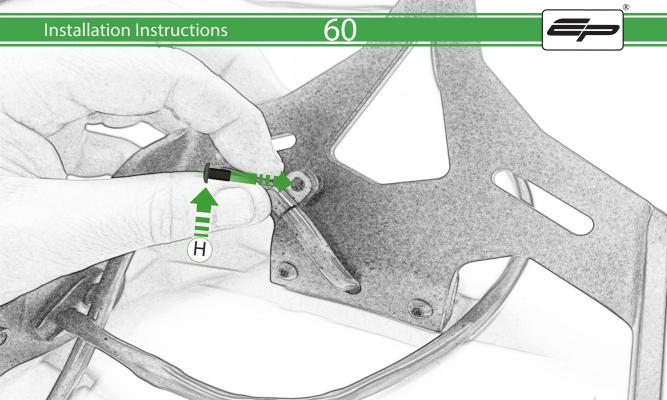

## Kit Contents PRN015287

- A 1 x Tail Tidy Bracket
- **B** 1 x Number Plate light
- © 1 x Light Mount
- D 1 x Loom Connector Type 7
- E 2 x M5 x 25mm Black Button Head Bolts
- F 2 x M4 Flange Nuts
- © 2 x M4 x 12mm Black Button Head Bolts
- H 4 x M4 x 6mm Black Button Head Bolts
- 1 4 x P-clips No4

## **Installation Instructions**