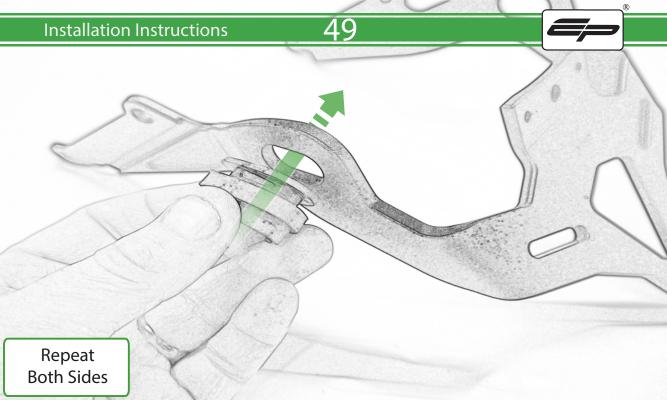

www.evotech-performance.com
Honda CB650 Neo / CBR650R
Tail Tidy Instructions



## Kit Contents PRN015287

- A 1 x Tail Tidy Bracket
- **B** 1 x Number Plate light
- © 1 x Light Mount
- D 1 x Loom Connector Type 7
- E 2 x M5 x 25mm Black Button Head Bolts
- F 2 x M4 Flange Nuts
- © 2 x M4 x 12mm Black Button Head Bolts
- H 4 x M4 x 6mm Black Button Head Bolts
- 1 4 x P-clips No4











































































































































































## **Installation Instructions**

















## \Lambda essential Checks \Lambda



After installation of your tail tidy ensure that the licence plate does not contact the rear tyre when suspension is fully compressed. Ensure all electrics including indicators, tail light, brake light and licence plate light lights are working correctly before riding the motorcycle. It is recommended that periodic inspections are made to ensure that all fixings are fully tightend.





www.evotech-performance.com