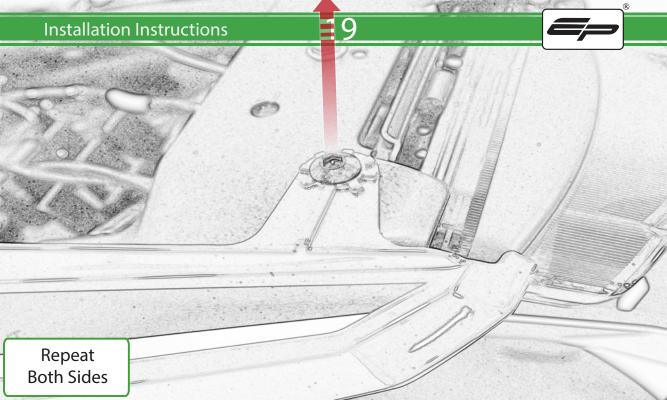

www.evotech-performance.com
Honda CB650 Neo / CBR650R
Tail Tidy Instructions



## Kit Contents PRN015287

- A 1 x Tail Tidy Bracket
- **B** 1 x Number Plate light
- © 1 x Light Mount
- D 1 x Loom Connector Type 7
- E 2 x M5 x 25mm Black Button Head Bolts
- F 2 x M4 Flange Nuts
- © 2 x M4 x 12mm Black Button Head Bolts
- H 4 x M4 x 6mm Black Button Head Bolts
- 1 4 x P-clips No4











































































































































































## **Installation Instructions**

















## \Lambda essential Checks \Lambda



After installation of your tail tidy ensure that the licence plate does not contact the rear tyre when suspension is fully compressed. Ensure all electrics including indicators, tail light, brake light and licence plate light lights are working correctly before riding the motorcycle. It is recommended that periodic inspections are made to ensure that all fixings are fully tightend.





www.evotech-performance.com