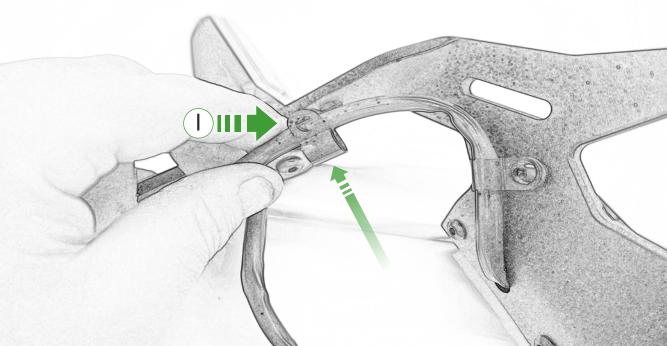

## Kit Contents PRN015287

- A 1 x Tail Tidy Bracket
- **B** 1 x Number Plate light
- © 1 x Light Mount
- D 1 x Loom Connector Type 7
- E 2 x M5 x 25mm Black Button Head Bolts
- F 2 x M4 Flange Nuts
- © 2 x M4 x 12mm Black Button Head Bolts
- H 4 x M4 x 6mm Black Button Head Bolts
- 1 4 x P-clips No4