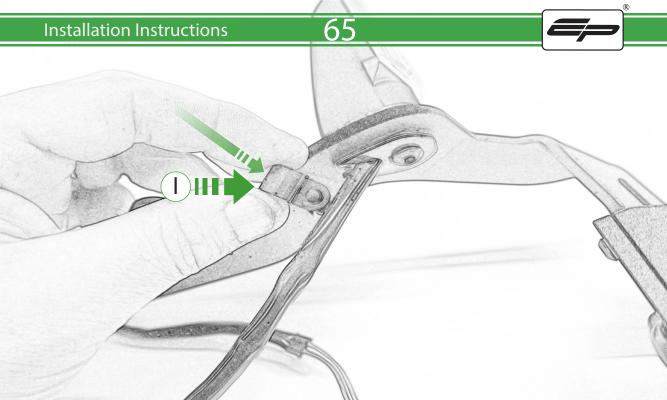

## Kit Contents PRN015287

- A 1 x Tail Tidy Bracket
- **B** 1 x Number Plate light
- © 1 x Light Mount
- D 1 x Loom Connector Type 7
- E 2 x M5 x 25mm Black Button Head Bolts
- F 2 x M4 Flange Nuts
- © 2 x M4 x 12mm Black Button Head Bolts
- H 4 x M4 x 6mm Black Button Head Bolts
- 1 4 x P-clips No4