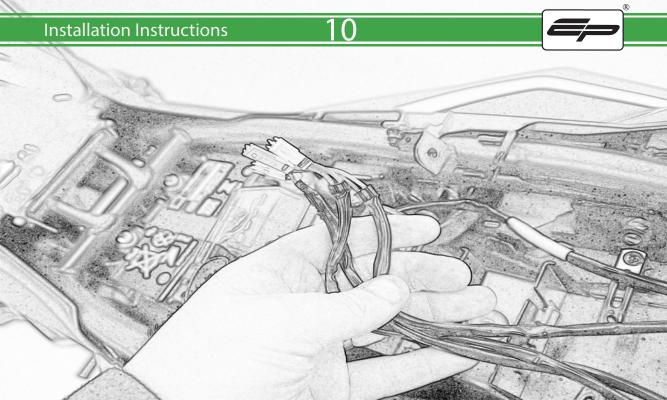

www.evotech-performance.com
Honda CB650 Neo / CBR650R
Tail Tidy Instructions



## Kit Contents PRN015287

- A 1 x Tail Tidy Bracket
- **B** 1 x Number Plate light
- © 1 x Light Mount
- D 1 x Loom Connector Type 7
- E 2 x M5 x 25mm Black Button Head Bolts
- F 2 x M4 Flange Nuts
- © 2 x M4 x 12mm Black Button Head Bolts
- H 4 x M4 x 6mm Black Button Head Bolts
- 1 4 x P-clips No4











































































































































































## **Installation Instructions**

















## \Lambda essential Checks \Lambda



After installation of your tail tidy ensure that the licence plate does not contact the rear tyre when suspension is fully compressed. Ensure all electrics including indicators, tail light, brake light and licence plate light lights are working correctly before riding the motorcycle. It is recommended that periodic inspections are made to ensure that all fixings are fully tightend.





www.evotech-performance.com