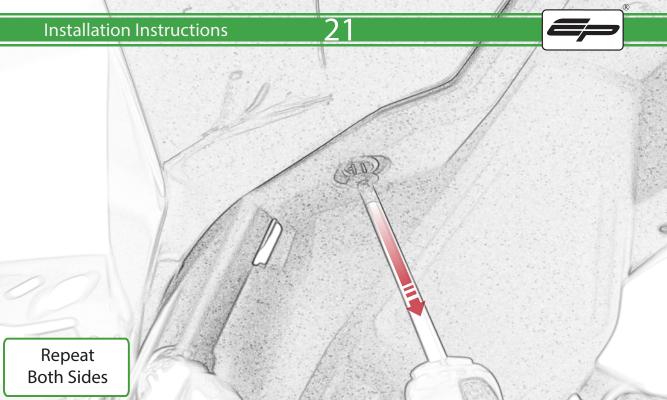

www.evotech-performance.com
Honda CB650 Neo / CBR650R
Tail Tidy Instructions



## Kit Contents PRN015287

- A 1 x Tail Tidy Bracket
- **B** 1 x Number Plate light
- © 1 x Light Mount
- D 1 x Loom Connector Type 7
- E 2 x M5 x 25mm Black Button Head Bolts
- F 2 x M4 Flange Nuts
- © 2 x M4 x 12mm Black Button Head Bolts
- H 4 x M4 x 6mm Black Button Head Bolts
- 1 4 x P-clips No4











































































































































































## **Installation Instructions**

















## \Lambda essential Checks \Lambda



After installation of your tail tidy ensure that the licence plate does not contact the rear tyre when suspension is fully compressed. Ensure all electrics including indicators, tail light, brake light and licence plate light lights are working correctly before riding the motorcycle. It is recommended that periodic inspections are made to ensure that all fixings are fully tightend.





www.evotech-performance.com