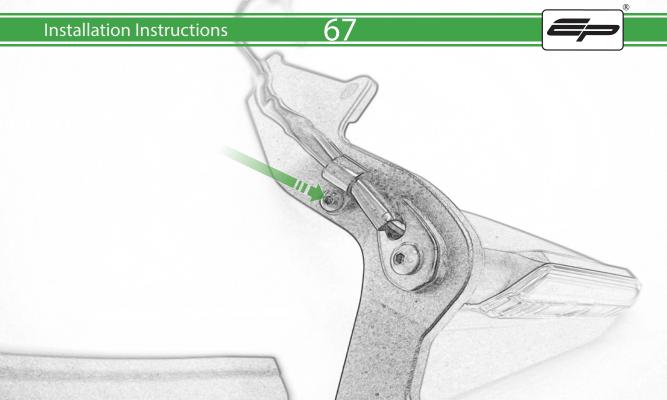

## Kit Contents PRN015287

- A 1 x Tail Tidy Bracket
- **B** 1 x Number Plate light
- © 1 x Light Mount
- D 1 x Loom Connector Type 7
- E 2 x M5 x 25mm Black Button Head Bolts
- F 2 x M4 Flange Nuts
- © 2 x M4 x 12mm Black Button Head Bolts
- H 4 x M4 x 6mm Black Button Head Bolts
- 1 4 x P-clips No4