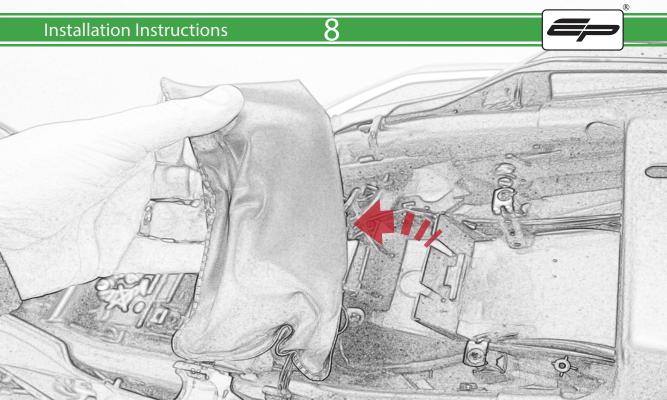

www.evotech-performance.com
Honda CB650 Neo / CBR650R
Tail Tidy Instructions



## Kit Contents PRN015287

- A 1 x Tail Tidy Bracket
- **B** 1 x Number Plate light
- © 1 x Light Mount
- D 1 x Loom Connector Type 7
- E 2 x M5 x 25mm Black Button Head Bolts
- F 2 x M4 Flange Nuts
- © 2 x M4 x 12mm Black Button Head Bolts
- H 4 x M4 x 6mm Black Button Head Bolts
- 1 4 x P-clips No4











































































































































































## **Installation Instructions**

















## \Lambda essential Checks \Lambda



After installation of your tail tidy ensure that the licence plate does not contact the rear tyre when suspension is fully compressed. Ensure all electrics including indicators, tail light, brake light and licence plate light lights are working correctly before riding the motorcycle. It is recommended that periodic inspections are made to ensure that all fixings are fully tightend.





www.evotech-performance.com