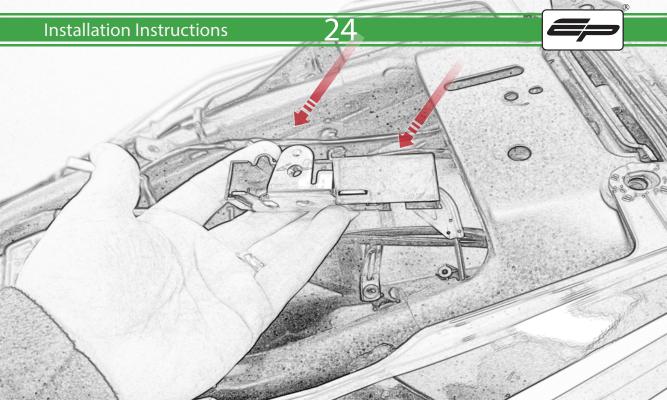

www.evotech-performance.com
Honda CB650 Neo / CBR650R
Tail Tidy Instructions



## Kit Contents PRN015287

- A 1 x Tail Tidy Bracket
- **B** 1 x Number Plate light
- © 1 x Light Mount
- D 1 x Loom Connector Type 7
- E 2 x M5 x 25mm Black Button Head Bolts
- F 2 x M4 Flange Nuts
- © 2 x M4 x 12mm Black Button Head Bolts
- H 4 x M4 x 6mm Black Button Head Bolts
- 1 4 x P-clips No4











































































































































































## **Installation Instructions**

















## \Lambda essential Checks \Lambda



After installation of your tail tidy ensure that the licence plate does not contact the rear tyre when suspension is fully compressed. Ensure all electrics including indicators, tail light, brake light and licence plate light lights are working correctly before riding the motorcycle. It is recommended that periodic inspections are made to ensure that all fixings are fully tightend.





www.evotech-performance.com