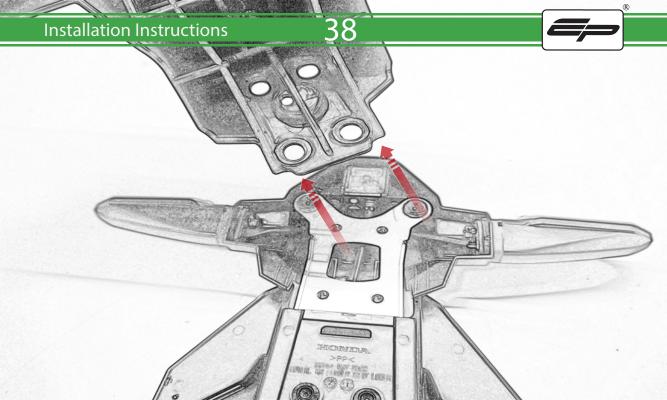

www.evotech-performance.com
Honda CB650 Neo / CBR650R
Tail Tidy Instructions



## Kit Contents PRN015287

- A 1 x Tail Tidy Bracket
- **B** 1 x Number Plate light
- © 1 x Light Mount
- D 1 x Loom Connector Type 7
- E 2 x M5 x 25mm Black Button Head Bolts
- F 2 x M4 Flange Nuts
- © 2 x M4 x 12mm Black Button Head Bolts
- H 4 x M4 x 6mm Black Button Head Bolts
- 1 4 x P-clips No4











































































































































































## **Installation Instructions**

















## \Lambda essential Checks \Lambda



After installation of your tail tidy ensure that the licence plate does not contact the rear tyre when suspension is fully compressed. Ensure all electrics including indicators, tail light, brake light and licence plate light lights are working correctly before riding the motorcycle. It is recommended that periodic inspections are made to ensure that all fixings are fully tightend.





www.evotech-performance.com