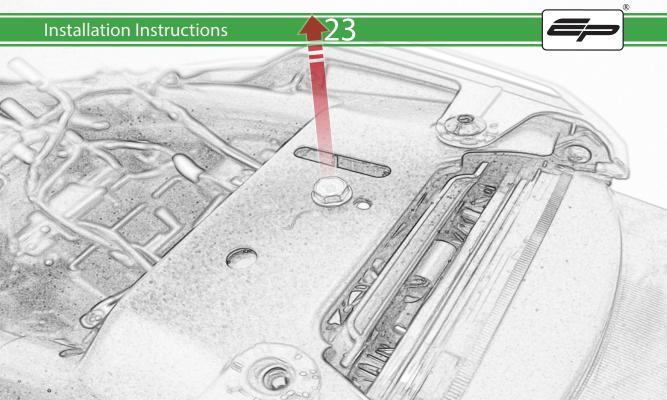

www.evotech-performance.com
Honda CB650 Neo / CBR650R
Tail Tidy Instructions



## Kit Contents PRN015287

- A 1 x Tail Tidy Bracket
- **B** 1 x Number Plate light
- © 1 x Light Mount
- D 1 x Loom Connector Type 7
- E 2 x M5 x 25mm Black Button Head Bolts
- F 2 x M4 Flange Nuts
- © 2 x M4 x 12mm Black Button Head Bolts
- H 4 x M4 x 6mm Black Button Head Bolts
- 1 4 x P-clips No4











































































































































































## **Installation Instructions**

















## \Lambda essential Checks \Lambda



After installation of your tail tidy ensure that the licence plate does not contact the rear tyre when suspension is fully compressed. Ensure all electrics including indicators, tail light, brake light and licence plate light lights are working correctly before riding the motorcycle. It is recommended that periodic inspections are made to ensure that all fixings are fully tightend.





www.evotech-performance.com