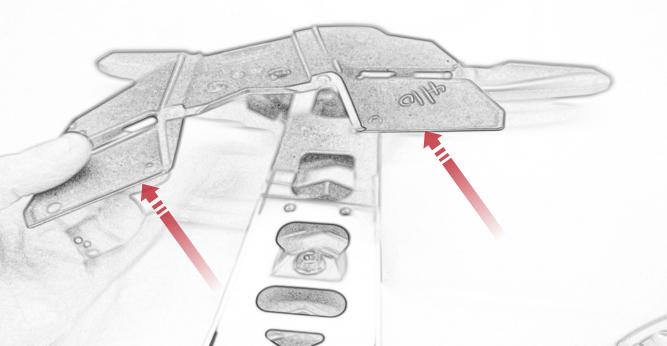

www.evotech-performance.com
Honda CB650 Neo / CBR650R
Tail Tidy Instructions



## Kit Contents PRN015287

- A 1 x Tail Tidy Bracket
- **B** 1 x Number Plate light
- © 1 x Light Mount
- D 1 x Loom Connector Type 7
- E 2 x M5 x 25mm Black Button Head Bolts
- F 2 x M4 Flange Nuts
- © 2 x M4 x 12mm Black Button Head Bolts
- H 4 x M4 x 6mm Black Button Head Bolts
- 1 4 x P-clips No4











































































































































































## **Installation Instructions**

















## \Lambda essential Checks \Lambda



After installation of your tail tidy ensure that the licence plate does not contact the rear tyre when suspension is fully compressed. Ensure all electrics including indicators, tail light, brake light and licence plate light lights are working correctly before riding the motorcycle. It is recommended that periodic inspections are made to ensure that all fixings are fully tightend.





www.evotech-performance.com