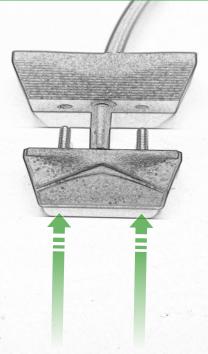

## Kit Contents PRN015287

- A 1 x Tail Tidy Bracket
- **B** 1 x Number Plate light
- © 1 x Light Mount
- D 1 x Loom Connector Type 7
- E 2 x M5 x 25mm Black Button Head Bolts
- F 2 x M4 Flange Nuts
- © 2 x M4 x 12mm Black Button Head Bolts
- H 4 x M4 x 6mm Black Button Head Bolts
- 1 4 x P-clips No4