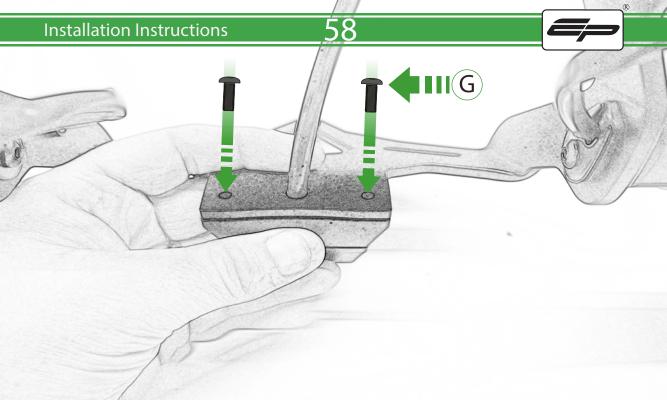

## Kit Contents PRN015287

- A 1 x Tail Tidy Bracket
- **B** 1 x Number Plate light
- © 1 x Light Mount
- D 1 x Loom Connector Type 7
- E 2 x M5 x 25mm Black Button Head Bolts
- F 2 x M4 Flange Nuts
- © 2 x M4 x 12mm Black Button Head Bolts
- H 4 x M4 x 6mm Black Button Head Bolts
- 1 4 x P-clips No4

## **Installation Instructions**