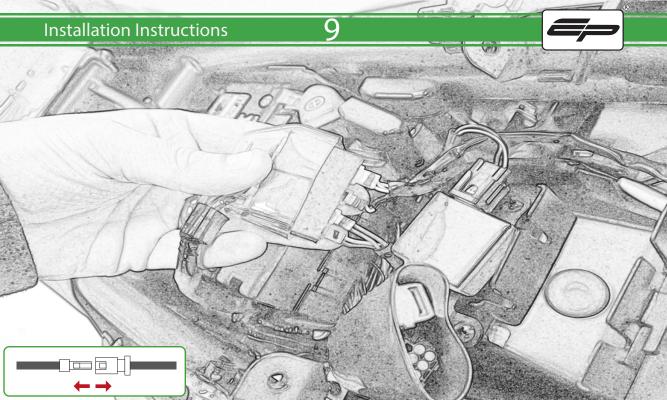

www.evotech-performance.com
Honda CB650 Neo / CBR650R
Tail Tidy Instructions



## Kit Contents PRN015287

- A 1 x Tail Tidy Bracket
- **B** 1 x Number Plate light
- © 1 x Light Mount
- D 1 x Loom Connector Type 7
- E 2 x M5 x 25mm Black Button Head Bolts
- F 2 x M4 Flange Nuts
- © 2 x M4 x 12mm Black Button Head Bolts
- H 4 x M4 x 6mm Black Button Head Bolts
- 1 4 x P-clips No4











































































































































































## **Installation Instructions**

















## \Lambda essential Checks \Lambda



After installation of your tail tidy ensure that the licence plate does not contact the rear tyre when suspension is fully compressed. Ensure all electrics including indicators, tail light, brake light and licence plate light lights are working correctly before riding the motorcycle. It is recommended that periodic inspections are made to ensure that all fixings are fully tightend.





www.evotech-performance.com