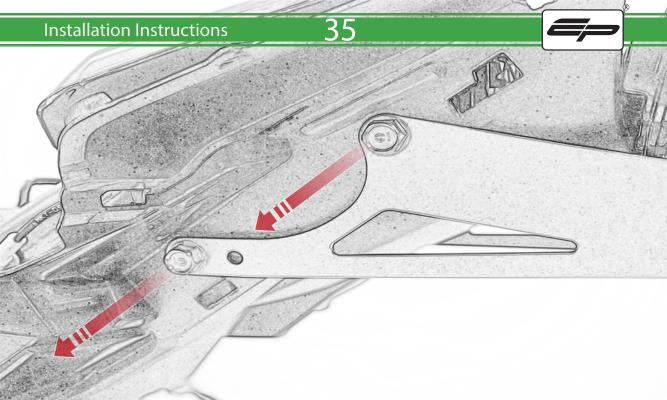

www.evotech-performance.com
Honda CB650 Neo / CBR650R
Tail Tidy Instructions



## Kit Contents PRN015287

- A 1 x Tail Tidy Bracket
- **B** 1 x Number Plate light
- © 1 x Light Mount
- D 1 x Loom Connector Type 7
- E 2 x M5 x 25mm Black Button Head Bolts
- F 2 x M4 Flange Nuts
- © 2 x M4 x 12mm Black Button Head Bolts
- H 4 x M4 x 6mm Black Button Head Bolts
- 1 4 x P-clips No4











































































































































































## **Installation Instructions**

















## \Lambda essential Checks \Lambda



After installation of your tail tidy ensure that the licence plate does not contact the rear tyre when suspension is fully compressed. Ensure all electrics including indicators, tail light, brake light and licence plate light lights are working correctly before riding the motorcycle. It is recommended that periodic inspections are made to ensure that all fixings are fully tightend.





www.evotech-performance.com