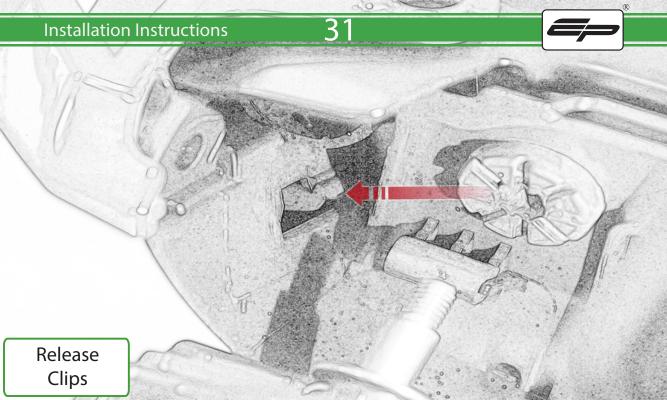

www.evotech-performance.com
Honda CB650 Neo / CBR650R
Tail Tidy Instructions



## Kit Contents PRN015287

- A 1 x Tail Tidy Bracket
- **B** 1 x Number Plate light
- © 1 x Light Mount
- D 1 x Loom Connector Type 7
- E 2 x M5 x 25mm Black Button Head Bolts
- F 2 x M4 Flange Nuts
- © 2 x M4 x 12mm Black Button Head Bolts
- H 4 x M4 x 6mm Black Button Head Bolts
- 1 4 x P-clips No4











































































































































































## **Installation Instructions**

















## \Lambda essential Checks \Lambda



After installation of your tail tidy ensure that the licence plate does not contact the rear tyre when suspension is fully compressed. Ensure all electrics including indicators, tail light, brake light and licence plate light lights are working correctly before riding the motorcycle. It is recommended that periodic inspections are made to ensure that all fixings are fully tightend.





www.evotech-performance.com