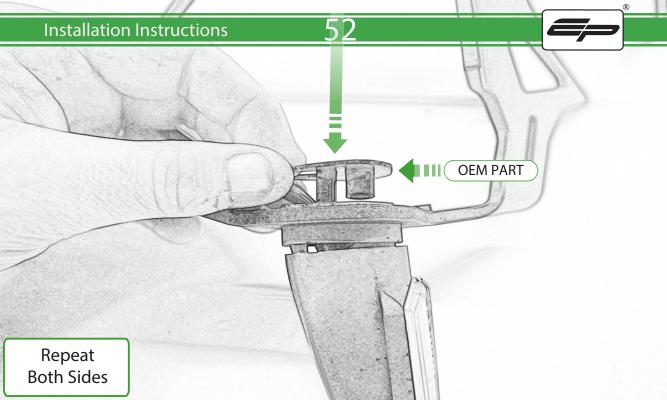

www.evotech-performance.com
Honda CB650 Neo / CBR650R
Tail Tidy Instructions



## Kit Contents PRN015287

- A 1 x Tail Tidy Bracket
- **B** 1 x Number Plate light
- © 1 x Light Mount
- D 1 x Loom Connector Type 7
- E 2 x M5 x 25mm Black Button Head Bolts
- F 2 x M4 Flange Nuts
- © 2 x M4 x 12mm Black Button Head Bolts
- H 4 x M4 x 6mm Black Button Head Bolts
- 1 4 x P-clips No4











































































































































































## **Installation Instructions**

















## \Lambda essential Checks \Lambda



After installation of your tail tidy ensure that the licence plate does not contact the rear tyre when suspension is fully compressed. Ensure all electrics including indicators, tail light, brake light and licence plate light lights are working correctly before riding the motorcycle. It is recommended that periodic inspections are made to ensure that all fixings are fully tightend.





www.evotech-performance.com