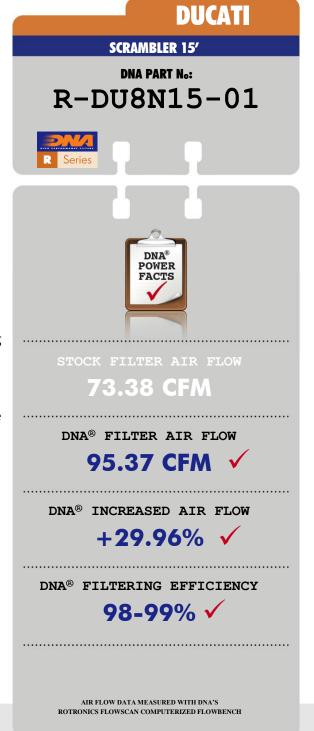

DNA air filter flow: **95.37 CFM**(Cubic feet per minute) @1,5"H<sub>2</sub>O corrected @ 25degrees Celsius

DUCATI stock filter: **73.38 CFM**(Cubic feet per minute) @1,5"H<sub>2</sub>O corrected @ 25degrees Celsius

- ✓ SCRAMBLER ICON 15'
- ✓ SCRAMBLER URBAN ENDURO 15'
- ✓ SCRAMBLER CLASSIC 15'
- ✓ SCRAMBLER FULL THROTTLE 15'
- This New filter features DNA®'s **Round Design** specially designed only for the DUCATI SCRAMBLER models.
- The filtering efficiency<sup>1</sup> is extremely high at **98-99**% filtering efficiency (ISO 5011), with 4 layers of DNA<sup>®</sup> Cotton.
- The flow of this new DNA filter is **+29,96**% more than the DUCATI stock paper filter!