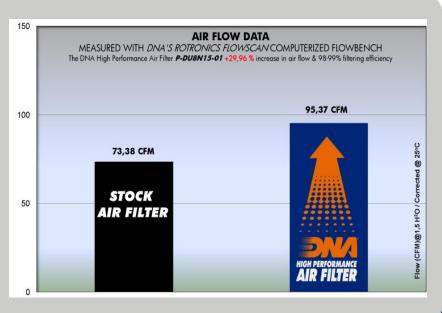

- ✓ SCRAMBLER ICON 15'
- ✓ SCRAMBLER URBAN ENDURO 15'
- ✓ SCRAMBLER CLASSIC 15'
- ✓ SCRAMBLER FULL THROTTLE 15'
- This New filter features DNA®'s **Round Design** specially designed only for the DUCATI SCRAMBLER models.
- The filtering efficiency<sup>1</sup> is extremely high at **98-99**% filtering efficiency (ISO 5011), with 4 layers of DNA<sup>®</sup> Cotton.
- The flow of this new DNA filter is **+29,96**% more than the DUCATI stock paper filter!

DNA air filter flow: **95.37 CFM**(Cubic feet per minute) @1,5"H<sub>2</sub>O corrected @ 25degrees Celsius

DUCATI stock filter: **73.38 CFM**(Cubic feet per minute) @1,5"H<sub>2</sub>O corrected @ 25degrees Celsius